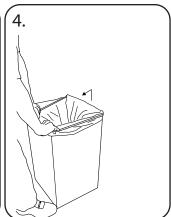

## REMOVING LINER AND REPLACING SACK/USING SACK RETENTION (OPTIONAL EXTRA)

Remove liner by sliding out of

Release elasticated sack band

away from body for safety. **NOTE:** The sack retention band is not included as standard.

Insert plastic sack.

Reposition elasticated sack band to secure plastic sack.