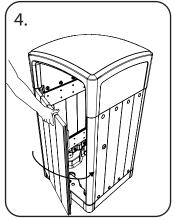

#### **OPENING/CLOSING**

Insert the Glasdon triangularshaped key provided into the keyhole on the side of the unit.

Turn key in the keyhole anticlockwise until it stops.

Pull the door open, placing a hand on the top edge of the

Once finished, slam to shut.