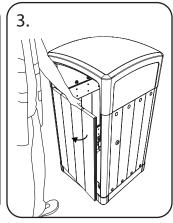

#### **OPENING/CLOSING**

Insert the Glasdon triangularshaped key provided into the keyhole on the side of the unit.

Turn key in the keyhole anticlockwise until it stops.

Pull the door open, placing a hand on the top edge of the

Once finished, slam to shut.