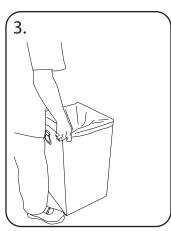

#### **OPENING/CLOSING**

Insert the Glasdon triangularshaped key provided into the keyhole on the side of the unit.

Turn key in the keyhole anticlockwise until it stops.

Pull the door open, placing a hand on the top edge of the

Once finished, slam to shut.