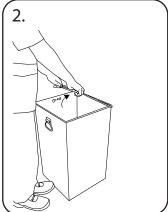

## REMOVING LINER AND REPLACING SACK/USING SACK RETENTION (OPTIONAL EXTRA)

Remove liner by sliding out of

Release elasticated sack band

away from body for safety. **NOTE:** The sack retention band is not included as standard.

Insert plastic sack.

Reposition elasticated sack band to secure plastic sack.