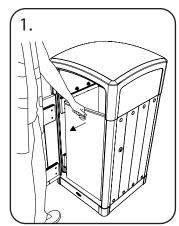

## REMOVING LINER AND REPLACING SACK/USING SACK RETENTION (OPTIONAL EXTRA)

Remove liner by sliding out of

Release elasticated sack band

away from body for safety. **NOTE:** The sack retention band is not included as standard.

Insert plastic sack.

Reposition elasticated sack band to secure plastic sack.