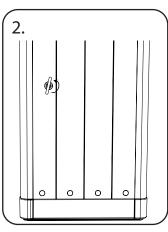

## REMOVING LINER AND REPLACING SACK/USING SACK RETENTION (OPTIONAL EXTRA)

Remove liner by sliding out of

Release elasticated sack band

away from body for safety. **NOTE:** The sack retention band is not included as standard.

Insert plastic sack.

Reposition elasticated sack band to secure plastic sack.