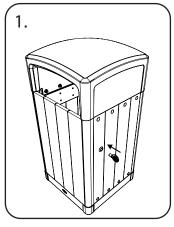

#### **OPENING/CLOSING**

Insert the Glasdon triangularshaped key provided into the keyhole on the side of the unit.

Turn key in the keyhole anticlockwise until it stops.

Pull the door open, placing a hand on the top edge of the

Once finished, slam to shut.