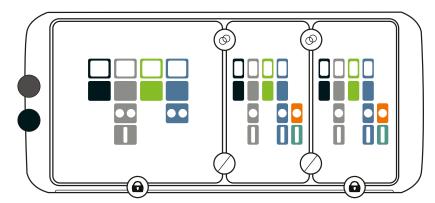

## **PLEASE NOTE:**

- Confidential Paper comes complete with one divider.
- Confidential Paper can **only** be located at the sides.
- Cups /Liquids aperture comes complete with two dividers as standard.
- Cups/Liquids apertures may **only** be located in the middle.

Please **tick** the applicable circles/boxes

Please **circle** the applicable aperture(s)

## KEY: