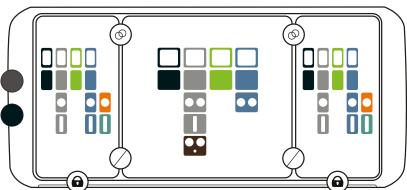

## **PLEASE NOTE:**

- Confidential Paper comes complete with one divider.
- Confidential Paper can **only** be located at the sides.
- Cups /Liquids aperture comes complete with two dividers as standard.
- Cups/Liquids apertures may **only** be located in the middle.

Please **tick** the applicable circles/boxes

Please **circle** the applicable aperture(s)

## KEY: