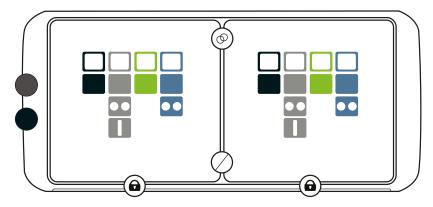

## **PLEASE NOTE:**

- Confidential Paper comes complete with one divider.
- Confidential Paper can **only** be located at the sides.
- Cups /Liquids aperture comes complete with two dividers as standard.
- Cups/Liquids apertures may **only** be located in the middle.

Please **tick** the applicable circles/boxes

Please **circle** the applicable aperture(s)

## KEY: