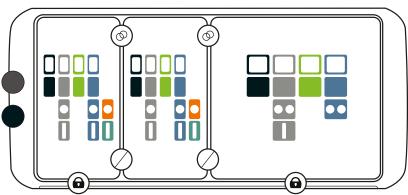

## **PLEASE NOTE:**

- Confidential Paper comes complete with one divider.
- Confidential Paper can **only** be located at the sides.
- Cups /Liquids aperture comes complete with two dividers as standard.
- Cups/Liquids apertures may **only** be located in the middle.

Please **tick** the applicable circles/boxes

Please **circle** the applicable aperture(s)

## KEY: