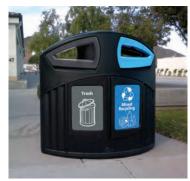

#### **Outdoor Recycling Containers**

We produce an extensive range of outdoor recycling containers of the highest quality, in both traditional and contemporary designs. All of our recycling containers are designed to be hard-wearing and long-lasting and feature easily identifiable decals to make recycling easy.

C-Thru™ 50G Recycling Bin

Nexus® City 64G Recycling Bin

**NEW** Nexus® Transform City Trio Recycling Station

Glasdon Jubilee™ 29G Recycling Bin

Nexus® 52G Dual Trash Recycling Bin

Glasdon Orbit™ Recycling Bag Holder www.glasdon.com 7