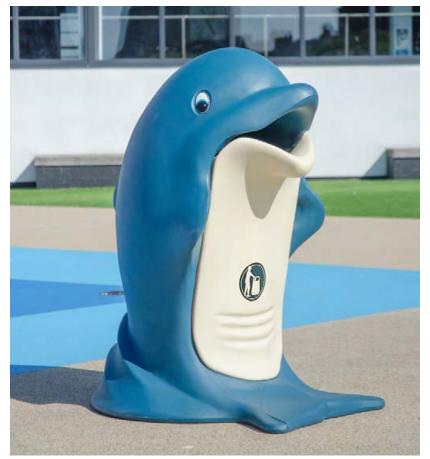

#### Animal-Shaped Trash Cans

An animal shaped trash can is an ideal solution to help encourage young children to dispose of their trash correctly in both indoor & outdoor environments. The fun and colorful nature of the trash cans means that they are able to complement all areas for children.

You can also personalize our animal shaped trash cans to feature your company logo, color and message.

Froggo<sup>™</sup> Trash Can

TidyBear<sup>™</sup> Trash Can