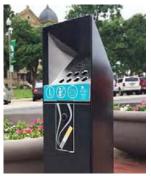

### **Indoor Recycling Containers**

We design and manufacture a wide range of indoor recycling bins. Available in a large selection of styles, materials and capacities to suit your requirements. Apertures and decals are available for various waste streams, which allow you to manage recycling waste more effectively.

**NEW** Nexus® Style 48G Duo Recycling Station

Eco Nexus® 16G Recycling Bin

C-Thru™ 5Q Battery Recycling Bin

C-Thru Nexus® 8G Battery Recycling Bin

Ashguard SG™ Cigarette Unit

Ashmount™ Cigarette Unit

Mini Ashmount™ Cigarette Unit