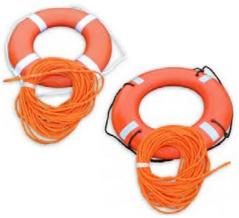

Guardian 24" in Yellow on an existing pole

Nestor™ 106G Life Jacket Storage Box

Life Rings

Slimline<sup>™</sup> 42G Life Jacket Storage Box