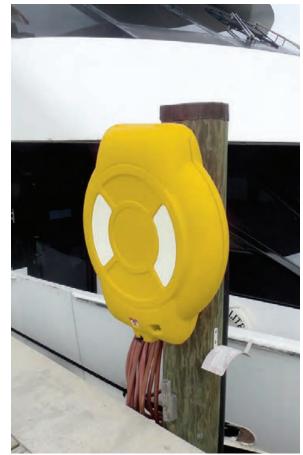

**Guardian 24** 

Holds one 24" Life Ring

Guardian™ 30″ Pole Mounted

Guardian™ 24" rail mounted

Guardian wall mounted

Guardian rail mounted

Guardian pole mounted

Guardian on an existing pole www.glasdon.com 15

Guardian 24" in Yellow on an existing pole

Nestor™ 106G Life Jacket Storage Box

Life Rings

Slimline<sup>™</sup> 42G Life Jacket Storage Box