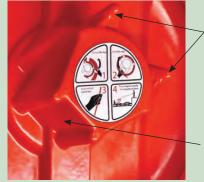

Buoy- and roperetention tabs

Grab Handle Recess

Indicator shows cabinet HAS NOT been opened.

Indicator shows cabinet HAS been opened.

#### Usage Indicator

The usage indicator allows for quick and easy inspection of the life ring cabinet, helping to minimize maintenance

This inspection aid is easy to reset after the housing has been opened.