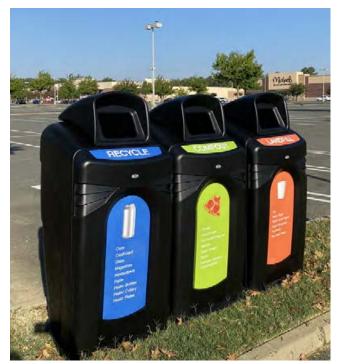

#### **Outdoor Recycling Containers**

We produce an extensive range of outdoor recycling containers of the highest quality, in both traditional and contemporary designs. All of our recycling containers are designed to be hard-wearing and long-lasting and feature easily identifiable decals to make recycling easy.