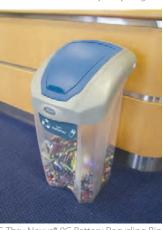

**NEW** Nexus® Style 48G Duo Recycling Station

Eco Nexus® 16G Recycling Bin

C-Thru™ 5Q Battery Recycling Bin

C-Thru Nexus® 8G Battery Recycling Bin

Ashguard SG™ Cigarette Unit

Ashmount™ Cigarette Unit

Mini Ashmount™ Cigarette Unit