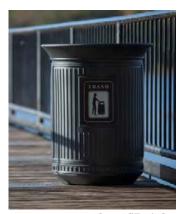

Topsy Jubilee<sup>™</sup> Trash Can

Canyon<sup>™</sup> Trash Can

Canyon<sup>™</sup> Trash Can

The Glasdon Jubilee 29 Gallon Trash Can still offers all the impressive attributes of the 80G version, just on a more refined scale.

Glasdon Jubilee™ 29G

Glasdon Jubilee™ 80G

Glasdon Jubilee™ 80G Trash Can