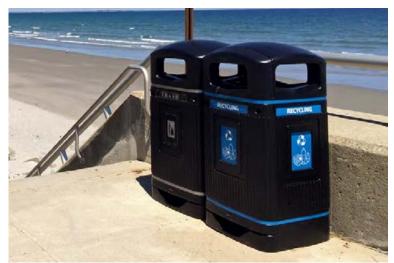

#### Trash Cans

The Glasdon range of outdoor trash cans are designed in a choice of sizes, colors and styles, providing waste management solutions that will complement any external location. Constructed from durable materials, these lowmaintenance and robust trash cans are designed to resist the effects of adverse weather conditions, corrosion and vandalism.

Topsy Jubilee<sup>™</sup> Trash Can

Canyon<sup>™</sup> Trash Can

Canyon<sup>™</sup> Trash Can