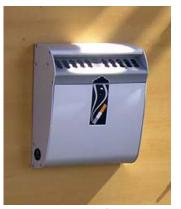

**NEW** Nexus® Style 48G Duo Recycling Station

Eco Nexus® 16G Recycling Bin

C-Thru™ 5Q Battery Recycling Bin

C-Thru Nexus® 8G Battery Recycling Bin

Ashguard SG™ Cigarette Unit

Ashmount™ Cigarette Unit

Mini Ashmount™ Cigarette Unit

Ashmount SG™ Cigarette Unit

Ashguard™ Cigarette Unit

#### Cigarette Receptacles

Glasdon design and produce a range of cigarette units that can be situated in outdoor smoking areas, outside buildings, parks and sidewalks. Within our range of cigarette waste containers, there are units that can be wall mounted as well as free standing. Having a cigarette unit mounted to a wall takes up very little space making it perfect for narrow footed areas. Help to reduce the cost of cleaning up cigarette butt litter for your organization by installing a cigarette ash receptacle.