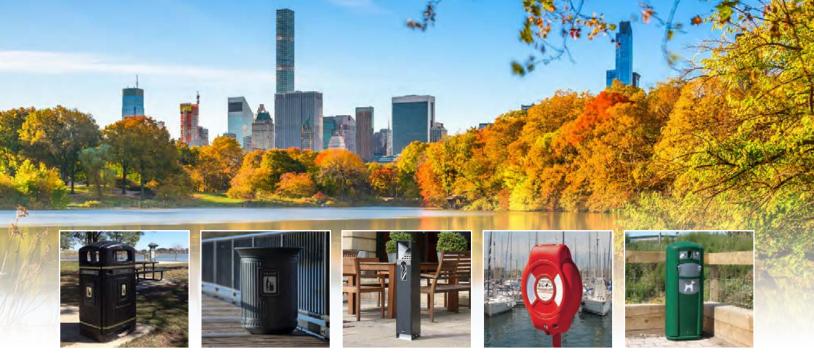

Topsy Jubilee<sup>™</sup> Trash Can

Canyon<sup>™</sup> Trash Can

Canyon<sup>™</sup> Trash Can

The Glasdon Jubilee 29 Gallon Trash Can still offers all the impressive attributes of the 80G version, just on a more refined scale.

Glasdon Jubilee™ 29G

Glasdon Jubilee™ 80G

Glasdon Jubilee™ 80G Trash Can