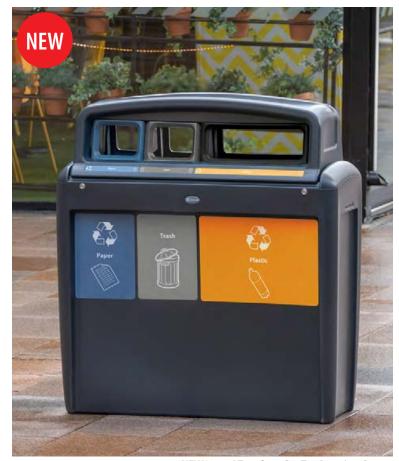

#### **Outdoor Recycling Containers**

We produce an extensive range of outdoor recycling containers of the highest quality, in both traditional and contemporary designs. All of our recycling containers are designed to be hard-wearing and long-lasting and feature easily identifiable decals to make recycling easy.

C-Thru™ 50G Recycling Bin

Nexus® City 64G Recycling Bin

**NEW** Nexus® Transform City Trio Recycling Station

Glasdon Jubilee™ 29G Recycling Bin

Nexus® 52G Dual Trash Recycling Bin

Glasdon Orbit™ Recycling Bag Holder www.glasdon.com 7