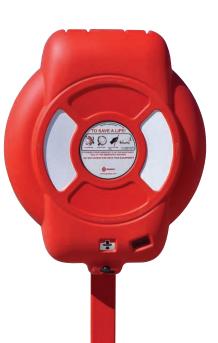

#### Ropemaster™

The Guardian life ring cabinet incorporates our purposedesigned Ropemaster, which allows the buoy and rope to be removed from the cabinet in one movement using only one hand. This quick release system could save valuable seconds during rescue attempts.

Buoy- and roperetention tabs

Grab Handle Recess

Indicator shows cabinet HAS NOT been opened.

Indicator shows cabinet HAS been opened.

#### Usage Indicator

The usage indicator allows for quick and easy inspection of the life ring cabinet, helping to minimize maintenance

This inspection aid is easy to reset after the housing has been opened.