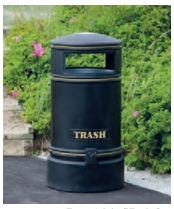

Topsy Jubilee<sup>™</sup> Trash Can

Canyon<sup>™</sup> Trash Can

Canyon<sup>™</sup> Trash Can

The Glasdon Jubilee 29 Gallon Trash Can still offers all the impressive attributes of the 80G version, just on a more refined scale.

Glasdon Jubilee™ 29G

Glasdon Jubilee™ 80G

Glasdon Jubilee™ 80G Trash Can