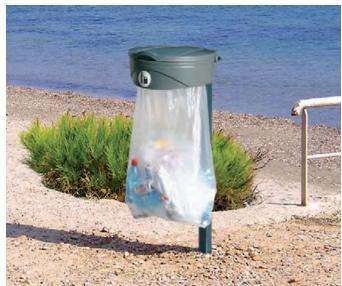

Glasdon Jubilee<sup>™</sup> 29G Trash Can www.glasdon.com 3

Sherwood™ Hooded Trash Can

Glasdon Orbit™ Bag Holder

Sherwood™ Hooded Trash Can

C-Thru<sup>™</sup> 50G Trash Can

Splash<sup>™</sup> Trash Can