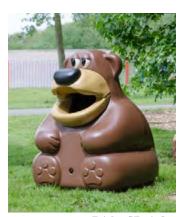

#### Animal-Shaped Trash Cans

An animal shaped trash can is an ideal solution to help encourage young children to dispose of their trash correctly in both indoor & outdoor environments. The fun and colorful nature of the trash cans means that they are able to complement all areas for children.

You can also personalize our animal shaped trash cans to feature your company logo, color and message.

Froggo<sup>™</sup> Trash Can

TidyBear<sup>™</sup> Trash Can