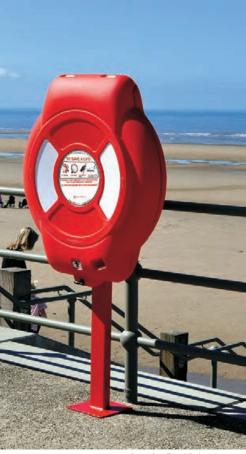

#### Water Safety Rescue Equipment

Help keep your environment safe and well-protected, with water safety equipment from Glasdon. Highly visible and resilient for a long service life, Glasdon ring buoy stations prevent theft or vandalism and are easy to position in any area where open water poses a danger. Our versatile life jacket boxes are designed and constructed with aesthetics, practicality and durability in mind to keep your vital lifesaving equipment well protected.

#### **Housing Sizes**

Guardian™ Life Ring Cabinet is available in a choice of 2 sizes, which allows the flexibility to house the most appropriate sized buoy to the risk area.

**Guardian 30** 

Holds one 30" Life Ring

**Guardian 24** 

Holds one 24" Life Ring

Guardian™ 30″ Pole Mounted

Guardian™ 24" rail mounted

Guardian wall mounted

Guardian rail mounted

Guardian pole mounted

Guardian on an existing pole www.glasdon.com 15