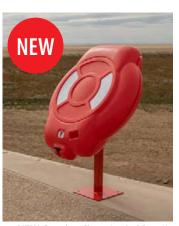

This pet waste solution doesn't just look good, though. The Retriever City Pet Waste Station also offers an integrated bag dispenser, and chute dispenser, all within the same unit, so you'll never need to worry about leaving your poop bags at home again!

\*http://www.doodycalls.com/resources-toxic-dog-waste/

#### Water Safety Rescue Equipment

Help keep your environment safe and well-protected, with water safety equipment from Glasdon. Highly visible and resilient for a long service life, Glasdon ring buoy stations prevent theft or vandalism and are easy to position in any area where open water poses a danger. Our versatile life jacket boxes are designed and constructed with aesthetics, practicality and durability in mind to keep your vital lifesaving equipment well protected.











**NEW** Guardian Short Angled Post Kit

#### Ropemaster™

The Guardian life ring cabinet incorporates our purposedesigned Ropemaster, which allows the buoy and rope to be removed from the cabinet in one movement using only one hand. This quick release system could save valuable seconds during rescue attempts.



Buoy- and roperetention tabs

Grab Handle Recess





Indicator shows cabinet HAS NOT been opened.



Indicator shows cabinet HAS been opened.

#### Usage Indicator

The usage indicator allows for quick and easy inspection of the life ring cabinet, helping to minimize maintenance

This inspection aid is easy to reset after the housing has been opened.



#### **Housing Sizes**

Guardian™ Life Ring Cabinet is available in a choice of 2 sizes, which allows the flexibility to house