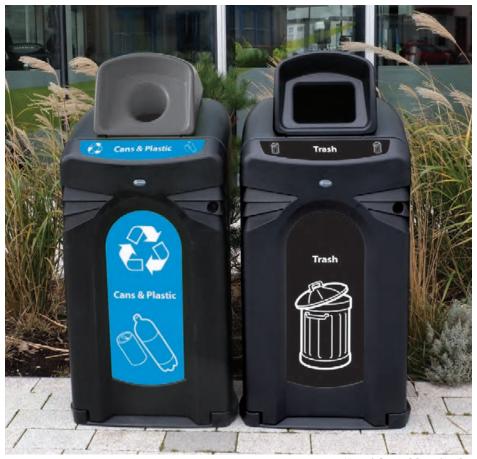

#### **Outdoor Recycling Containers**

We produce an extensive range of outdoor recycling containers of the highest quality, in both traditional and contemporary designs. All of our recycling containers are designed to be hard-wearing and long-lasting and feature easily identifiable decals to make recycling easy.

C-Thru™ 50G Recycling Bin

Nexus® City 64G Recycling Bin

**NEW** Nexus® Transform City Trio Recycling Station

Glasdon Jubilee™ 29G Recycling Bin

Nexus® 52G Dual Trash Recycling Bin

Glasdon Orbit™ Recycling Bag Holder www.glasdon.com 7