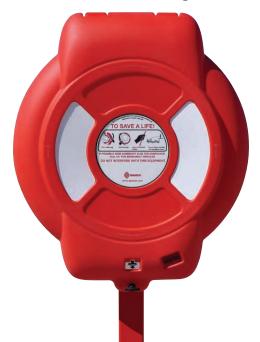

#### Ropemaster™

The Guardian life ring cabinet incorporates our purposedesigned Ropemaster, which allows the buoy and rope to be removed from the cabinet in one movement using only one hand. This quick release system could save valuable seconds during rescue attempts.

Buoy- and roperetention tabs

Grab Handle Recess

Indicator shows cabinet HAS NOT been opened.

Indicator shows cabinet HAS been opened.

#### Usage Indicator

The usage indicator allows for quick and easy inspection of the life ring cabinet, helping to minimize maintenance

This inspection aid is easy to reset after the housing has been opened.