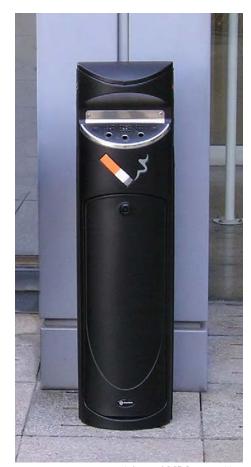

**NEW** Nexus® Style 48G Duo Recycling Station

Eco Nexus® 16G Recycling Bin

C-Thru™ 5Q Battery Recycling Bin

C-Thru Nexus® 8G Battery Recycling Bin

Ashguard SG™ Cigarette Unit

Ashmount™ Cigarette Unit

Mini Ashmount™ Cigarette Unit

Ashmount SG™ Cigarette Unit

Ashguard™ Cigarette Unit

#### Cigarette Receptacles

Glasdon design and produce a range of cigarette units that can be situated in outdoor smoking areas, outside buildings, parks and sidewalks. Within our range of cigarette waste containers, there are units that can be wall mounted as well as free standing. Having a cigarette unit mounted to a wall takes up very little space making it perfect for narrow footed areas. Help to reduce the cost of cleaning up cigarette butt litter for your organization by installing a cigarette ash receptacle.