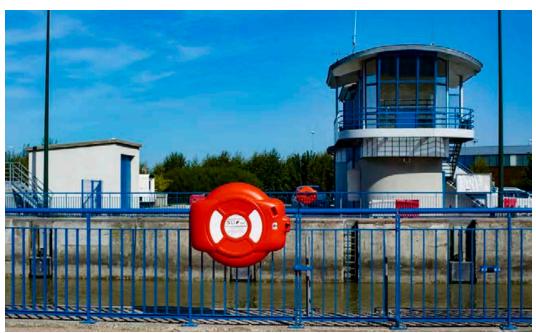

#### Take cover! Old torpedo factory in Alexandria installs Guardian Life Ring Cabinets

popular tourist hotspot. Attracting some 500,000 visitors each year, the Torpedo Factory Art Center has been an Alexandria landmark for more than 40 years – and with such a mass of people in close proximity to the banks of the Potomac, Guardian Life Buoy Housings proved to be a natural fit.

A busy, waterfront environment, such as the Potomac River, is a location where Glasdon life ring cabinets thrive. Designed to be highly visible and easily accessible, these diverse and innovative lifebuoy housings offer striking aesthetics, alongside longlasting durability. The City of Alexandria ordered 8 of our Guardian Life Ring Cabinets with 24"Life Ring and Rope, which have been dispersed along the waterfront, making them conveniently accessible across a wide area.