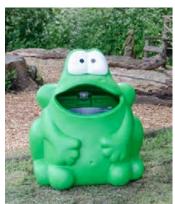

#### Animal-Shaped Trash Cans

An animal shaped trash can is an ideal solution to help encourage young children to dispose of their trash correctly in both indoor & outdoor environments. The fun and colorful nature of the trash cans means that they are able to complement all areas for children.

You can also personalize our animal shaped trash cans to feature your company logo, color and message.

Froggo<sup>™</sup> Trash Can

TidyBear<sup>™</sup> Trash Can