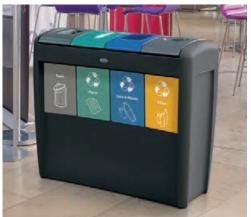

### **Indoor Recycling Containers**

We design and manufacture a wide range of indoor recycling bins. Available in a large selection of styles, materials and capacities to suit your requirements. Apertures and decals are available for various waste streams, which allow you to manage recycling waste more effectively.

**NEW** Nexus® Style 48G Duo Recycling Station

Eco Nexus® 16G Recycling Bin

C-Thru™ 5Q Battery Recycling Bin

C-Thru Nexus® 8G Battery Recycling Bin

Ashguard SG™ Cigarette Unit

Ashmount™ Cigarette Unit

Mini Ashmount™ Cigarette Unit