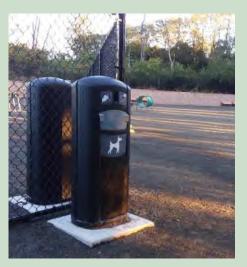

#### Off-leash dog park raises the 'bar-k' in North Caldwell

When Essex County Hilltop Reservation installed the Retriever City™ Pet Waste Station, they certainly weren't barking up the wrong tree. Essex County's 240 acre Hilltop Reservation spans the borders of Cedar Grove, Verona, and the Caldwells.

Retriever City proved to be the perfect dog waste station for Essex County Hilltop Reservation, as its contemporary styling makes the unit ideal for dog parks, as well as surrounding urban areas. This pet waste solution doesn't just look good, though. The Retriever City Pet Waste Station also offers an integrated bag dispenser, and chute dispenser, all within the same unit, so you'll never need to worry about leaving your poop bags at home again!