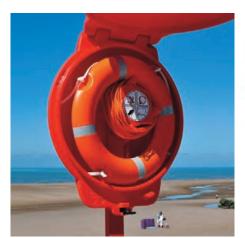

#### Ropemaster™

The Guardian life ring cabinet incorporates our purposedesigned Ropemaster, which allows the buoy and rope to be removed from the cabinet in one movement using only one hand. This quick release system could save valuable seconds during rescue attempts.

Buoy- and roperetention tabs

Grab Handle Recess

Indicator shows cabinet HAS NOT been opened.

Indicator shows cabinet HAS been opened.

#### Usage Indicator

The usage indicator allows for quick and easy inspection of the life ring cabinet, helping to minimize maintenance

This inspection aid is easy to reset after the housing has been opened.