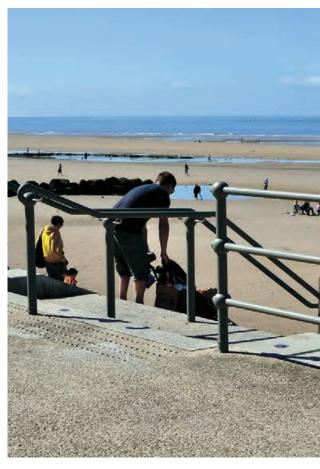

#### Water Safety Rescue Equipment

Help keep your environment safe and well-protected, with water safety equipment from Glasdon. Highly visible and resilient for a long service life, Glasdon ring buoy stations prevent theft or vandalism and are easy to position in any area where open water poses a danger. Our versatile life jacket boxes are designed and constructed with aesthetics, practicality and durability in mind to keep your vital lifesaving equipment well protected.

A busy, waterfront environment, such as the Potomac River, is a location where Glasdon life ring cabinets thrive. Designed to be highly visible and easily accessible, these diverse and innovative lifebuoy housings offer striking aesthetics, alongside longlasting durability. The City of Alexandria ordered 8 of our Guardian Life Ring Cabinets with 24"Life Ring and Rope, which have been dispersed along the waterfront, making them conveniently accessible across a wide area.