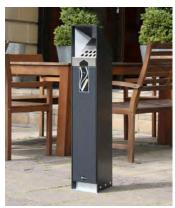

#### Cigarette Receptacles

Glasdon design and produce a range of cigarette units that can be situated in outdoor smoking areas, outside buildings, parks and sidewalks. Within our range of cigarette waste containers, there are units that can be wall mounted as well as free standing. Having a cigarette unit mounted to a wall takes up very little space making it perfect for narrow footed areas. Help to reduce the cost of cleaning up cigarette butt litter for your organization by installing a cigarette ash receptacle.