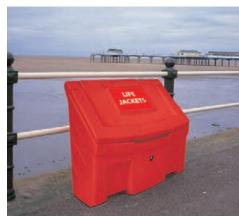

#### Water Safety Rescue Equipment

Help keep your environment safe and well-protected, with water safety equipment from Glasdon. Highly visible and resilient for a long service life, Glasdon ring buoy stations prevent theft or vandalism and are easy to position in any area where open water poses a danger. Our versatile life jacket boxes are designed and constructed with aesthetics, practicality and durability in mind to keep your vital lifesaving equipment well protected.

Guardian 24" in Yellow on an existing pole

Nestor™ 106G Life Jacket Storage Box

Life Rings

Slimline<sup>™</sup> 42G Life Jacket Storage Box