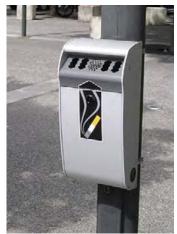

**NEW** Nexus® Style 48G Duo Recycling Station

Eco Nexus® 16G Recycling Bin

C-Thru™ 5Q Battery Recycling Bin

C-Thru Nexus® 8G Battery Recycling Bin

Ashguard SG™ Cigarette Unit

Ashmount™ Cigarette Unit

Mini Ashmount™ Cigarette Unit

Ashmount SG™ Cigarette Unit

Ashguard™ Cigarette Unit

#### Cigarette Receptacles

Glasdon design and produce a range of cigarette units that can be situated in outdoor smoking areas, outside buildings, parks and sidewalks. Within our range of cigarette waste containers, there are units that can be wall mounted as well as free standing. Having a cigarette unit mounted to a wall takes up very little space making it perfect for narrow footed areas. Help to reduce the cost of cleaning up cigarette butt litter for your organization by installing a cigarette ash receptacle.