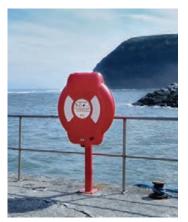

**Guardian 24** 

Holds one 24" Life Ring

Guardian™ 30″ Pole Mounted

Guardian™ 24" rail mounted

Guardian wall mounted

Guardian rail mounted

Guardian pole mounted

Guardian on an existing pole www.glasdon.com 15