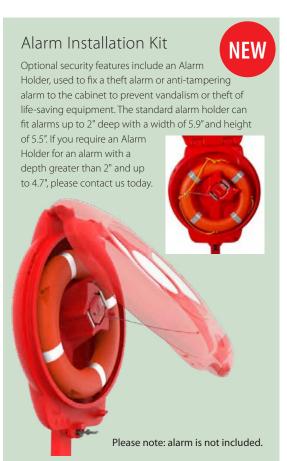

#### Water Safety Rescue Equipment

Help keep your environment safe and well-protected, with water safety equipment from Glasdon. Highly visible and resilient for a long service life, Glasdon ring buoy stations prevent theft or vandalism and are easy to position in any area where open water poses a danger. Our versatile life jacket boxes are designed and constructed with aesthetics, practicality and durability in mind to keep your vital lifesaving equipment well protected.