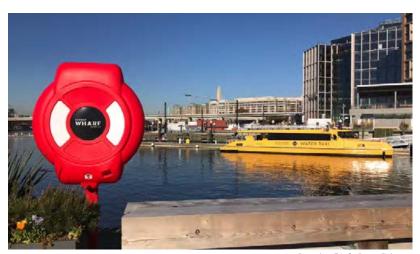

#### Take cover! Old torpedo factory in Alexandria installs Guardian Life Ring Cabinets

popular tourist hotspot. Attracting some 500,000 visitors each year, the Torpedo Factory Art Center has been an Alexandria landmark for more than 40 years – and with such a mass of people in close proximity to the banks of the Potomac, Guardian Life Buoy Housings proved to be a natural fit.

A busy, waterfront environment, such as the Potomac River, is a location where Glasdon life ring cabinets thrive. Designed to be highly visible and easily accessible, these diverse and innovative lifebuoy housings offer striking aesthetics, alongside longlasting durability. The City of Alexandria ordered 8 of our Guardian Life Ring Cabinets with 24"Life Ring and Rope, which have been dispersed along the waterfront, making them conveniently accessible across a wide area.