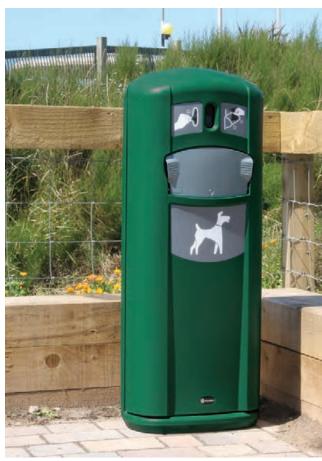

#### **Pet Waste Stations**

Our selection of pet waste stations are popular for use in parks, on sidewalks and in bark parks. The clear decals help to encourage people to dispose of their dog poop correctly and the contemporary design of our dog waste units means that they complement existing landscapes easily.

Fido™ Pet Waste Station

Fido Pet Waste Station

Retriever City™ Pet Waste Station