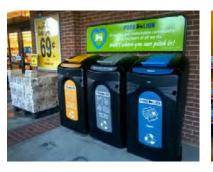

#### **Outdoor Recycling Containers**

We produce an extensive range of outdoor recycling containers of the highest quality, in both traditional and contemporary designs. All of our recycling containers are designed to be hard-wearing and long-lasting and feature easily identifiable decals to make recycling easy.