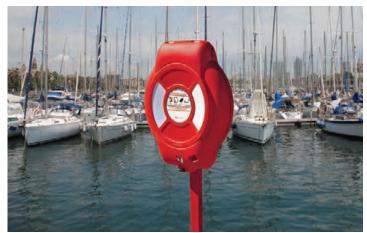

#### Water Safety Rescue Equipment

Help keep your environment safe and well-protected, with water safety equipment from Glasdon. Highly visible and resilient for a long service life, Glasdon ring buoy stations prevent theft or vandalism and are easy to position in any area where open water poses a danger. Our versatile life jacket boxes are designed and constructed with aesthetics, practicality and durability in mind to keep your vital lifesaving equipment well protected.

#### **Housing Sizes**

Guardian™ Life Ring Cabinet is available in a choice of 2 sizes, which allows the flexibility to house the most appropriate sized buoy to the risk area.

**Guardian 30** 

Holds one 30" Life Ring

**Guardian 24** 

Holds one 24" Life Ring

Guardian™ 30″ Pole Mounted

Guardian™ 24" rail mounted

Guardian wall mounted

Guardian rail mounted

Guardian pole mounted

Guardian on an existing pole www.glasdon.com 15