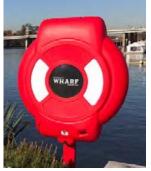

#### Water Safety Rescue Equipment

Help keep your environment safe and well-protected, with water safety equipment from Glasdon. Highly visible and resilient for a long service life, Glasdon ring buoy stations prevent theft or vandalism and are easy to position in any area where open water poses a danger. Our versatile life jacket boxes are designed and constructed with aesthetics, practicality and durability in mind to keep your vital lifesaving equipment well protected.

#### Ropemaster™

The Guardian life ring cabinet incorporates our purposedesigned Ropemaster, which allows the buoy and rope to be removed from the cabinet in one movement using only one hand. This quick release system could save valuable seconds during rescue attempts.