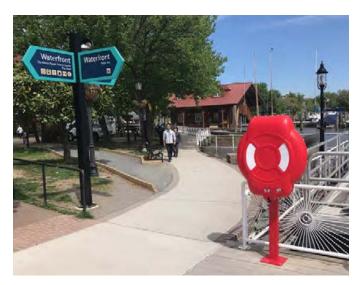

#### Take cover! Old torpedo factory in Alexandria installs Guardian Life Ring Cabinets

popular tourist hotspot. Attracting some 500,000 visitors each year, the Torpedo Factory Art Center has been an Alexandria landmark for more than 40 years – and with such a mass of people in close proximity to the banks of the Potomac, Guardian Life Buoy Housings proved to be a natural fit.

A busy, waterfront environment, such as the Potomac River, is a location where Glasdon life ring cabinets thrive. Designed to be highly visible and easily accessible, these diverse and innovative lifebuoy housings offer striking aesthetics, alongside longlasting durability. The City of Alexandria ordered 8 of our Guardian Life Ring Cabinets with 24"Life Ring and Rope, which have been dispersed along the waterfront, making them conveniently accessible across a wide area.