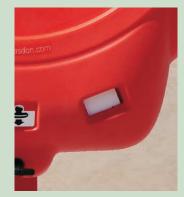

#### Ropemaster™

The Guardian life ring cabinet incorporates our purposedesigned Ropemaster, which allows the buoy and rope to be removed from the cabinet in one movement using only one hand. This quick release system could save valuable seconds during rescue attempts.