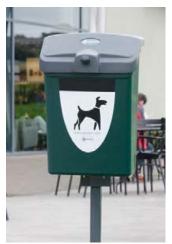

#### **Pet Waste Stations**

Our selection of pet waste stations are popular for use in parks, on sidewalks and in bark parks. The clear decals help to encourage people to dispose of their dog poop correctly and the contemporary design of our dog waste units means that they complement existing landscapes easily.

Fido™ Pet Waste Station

Fido Pet Waste Station

Retriever City™ Pet Waste Station