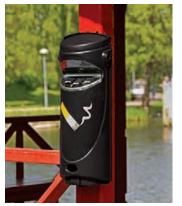

#### Cigarette Receptacles

Glasdon design and produce a range of cigarette units that can be situated in outdoor smoking areas, outside buildings, parks and sidewalks. Within our range of cigarette waste containers, there are units that can be wall mounted as well as free standing. Having a cigarette unit mounted to a wall takes up very little space making it perfect for narrow footed areas. Help to reduce the cost of cleaning up cigarette butt litter for your organization by installing a cigarette ash receptacle.