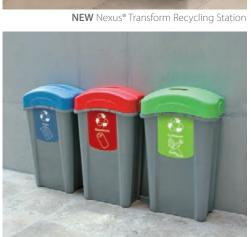

#### **Outdoor Recycling Containers**

We produce an extensive range of outdoor recycling containers of the highest quality, in both traditional and contemporary designs. All of our recycling containers are designed to be hard-wearing and long-lasting and feature easily identifiable decals to make recycling easy.

C-Thru™ 50G Recycling Bin

Nexus® City 64G Recycling Bin

**NEW** Nexus® Transform City Trio Recycling Station

Glasdon Jubilee™ 29G Recycling Bin

Nexus® 52G Dual Trash Recycling Bin

Glasdon Orbit™ Recycling Bag Holder www.glasdon.com 7