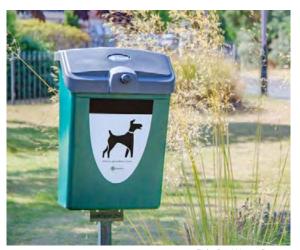

#### **Pet Waste Stations**

Our selection of pet waste stations are popular for use in parks, on sidewalks and in bark parks. The clear decals help to encourage people to dispose of their dog poop correctly and the contemporary design of our dog waste units means that they complement existing landscapes easily.

Fido™ Pet Waste Station

Fido Pet Waste Station

Retriever City™ Pet Waste Station