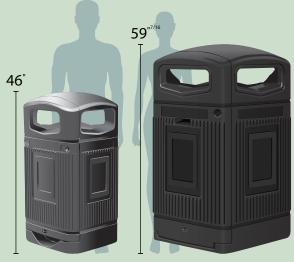

## Which Glasdon Jubilee<sup>™</sup> Trash Can is the Perfect Fit for Your Environment?

When it comes to disposing of trash, we appreciate that different locations have different needs. Whether you require a larger capacity outdoor trash can for areas with high volumes of waste, or a more streamlined option for areas where space is a little more limited, Glasdon Jubilee Trash Cans provide an all-round solution.

#### Choose from the XL Glasdon Jubilee 80G, or the more compact Glasdon Jubilee 29G

If you're looking for a large capacity, polymer waste container, which has been specially designed for areas with high numbers of footfall traffic and trash hotspots, choose the Glasdon Jubilee 80G Trash Can.

If you're looking for a slightly more compact trash can which still provides a durable, easyto-maintain exterior, alongside a traditional yet contemporary design, choose the Glasdon Jubilee 29G Trash Can.

The Glasdon Jubilee 29 Gallon Trash Can still offers all the impressive attributes of the 80G version, just on a more refined scale.

Glasdon Jubilee™ 29G

Glasdon Jubilee™ 80G

Glasdon Jubilee™ 80G Trash Can