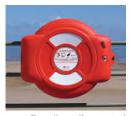

Guardian 30" Pole Mounted with Personalisation

Guardian 30" Pole Mounted

Holds one 24" Life Ring

Guardian 30" Pole Mounted

Guardian 24" rail mounted

Guardian wall mounted

Guardian rail mounted

Guardian pole mounted

Guardian on an existing pole www.glasdon.com 5