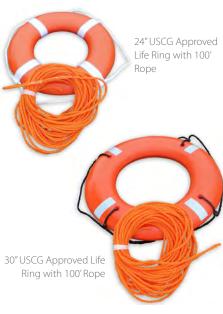

# Life Rings

USCG Type IV approved, Glasdon life rings are an ideal buoyancy aid for use around any location where there is a drop to the water. The life rings are available in a 24" or 30" size and can be stored in the protective Guardian life ring cabinets.