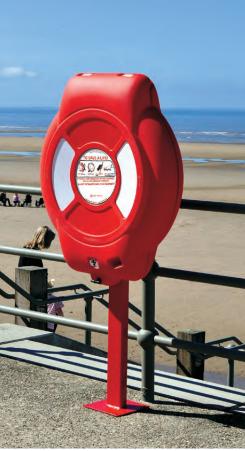

# Life Ring Cabinets

Every Glasdon Guardian™ life ring cabinet has been designed to be both highly visible and resilient whilst protecting your important life-saving equipment. Our life ring holders are ideal for any area in which large amounts of water pose a danger such as harbors, beaches, lakefronts, swimming pools and water treatment plants.

Guardian 30" Pole Mounted with Personalisation

Guardian 30" Pole Mounted

#### **Housing Sizes**

Guardian is available in a choice of 2 sizes, which allows the flexibility to house the most appropriate sized buoy to the risk area.

**Guardian 30** 

Holds one 30" Life Ring

**Guardian 24** 

Holds one 24" Life Ring

Guardian 30" Pole Mounted

Guardian 24" rail mounted

Guardian wall mounted

Guardian rail mounted

Guardian pole mounted

Guardian on an existing pole www.glasdon.com 5