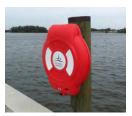

from the cabinet in one movement using only one hand. This quick release system could save valuable seconds during rescue attempts.



**Buoy and rope** retention tabs

**Grab Handle** Recess







#### **Usage Indicator**

The usage indicator allows for quick and easy inspection of the life ring cabinet, helping to minimize maintenance.

This inspection aid is easy to reset after the housing has been opened.

#### **Housing Sizes**

Guardian is available in a choice of 2 sizes, which allows the flexibility to house the most appropriate sized buoy to the risk area.

**Guardian 30** 

Holds one 30" Life Ring



**Guardian 24** 

Holds one 24" Life Ring







Guardian 30" Pole Mounted



Guardian 24" rail mounted



Guardian wall mounted



Guardian rail mounted



Guardian pole mounted



Guardian on an existing pole www.glasdon.com 5







### Take cover! Old torpedo factory in Alexandria installs Guardian Life Ring Cabinets

Old Town, Alexandria, is located just minutes outside the busy hustle and bustle of Washington D.C., and is quickly becoming an ever more



popular tourist hotspot. Attracting some 500,000 visitors each year, the Torpedo Factory Art Center has been an Alexandria landmark for more than 40 years – and with such a mass of people in close proximity to the banks of the Potomac, Guardian Life Buoy Housings proved to be a natural fit.

A busy, waterfront environment, such as the Potomac River, is a location where Glasdon life ring cabinets thrive. Designed to be highly visible and easily accessible, these diverse and innovative lifebuoy housings offer st