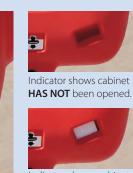

#### **Usage Indicator**

The usage indicator allows for quick and easy inspection of the life ring cabinet, helping to minimize maintenance.

This inspection aid is easy to reset after the housing has been opened.