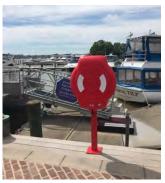

A busy, waterfront environment, such as the Potomac River, is a location where Glasdon life ring cabinets thrive. Designed to be highly visible and easily accessible, these diverse and innovative lifebuoy housings offer striking aesthetics, alongside longlasting durability. The City of Alexandria ordered 8 of our Guardian Life Ring Cabinets with 24" Life Ring and Rope, which have been dispersed along the waterfront, making them conveniently accessible across a wide area.