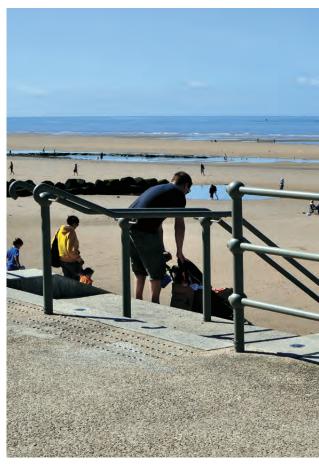

A busy, waterfront environment, such as the Potomac River, is a location where Glasdon life ring cabinets thrive. Designed to be highly visible and easily accessible, these diverse and innovative lifebuoy housings offer striking aesthetics, alongside longlasting durability. The City of Alexandria ordered 8 of our Guardian Life Ring Cabinets with 24" Life Ring and Rope, which have been dispersed along the waterfront, making them conveniently accessible across a wide area.