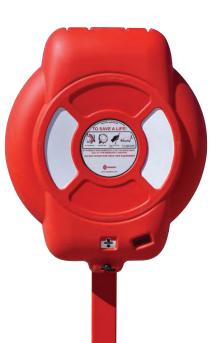

# Life Ring Cabinets

Every Glasdon Guardian™ life ring cabinet has been designed to be both highly visible and resilient whilst protecting your important life-saving equipment. Our life ring holders are ideal for any area in which large amounts of water pose a danger such as harbors, beaches, lakefronts, swimming pools and water treatment plants.

#### Ropemaster<sup>™</sup>

The Guardian life ring cabinet incorporates purpose designed Ropemaster, which allows the buoy and rope to be removed from the cabinet in one movement using only one hand. This quick release system could save valuable seconds during rescue attempts.

#### **Usage Indicator**

The usage indicator allows for quick and easy inspection of the life ring cabinet, helping to minimize maintenance.

This inspection aid is easy to reset after the housing has been opened.

#### **Housing Sizes**

Guardian is available in a choice of 2 sizes, which allows the flexibility to house the most appropriate sized buoy to the risk area.

**Guardian 30** 

Holds one 30" Life Ring

**Guardian 24** 