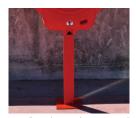

oy and rope to be removed from the cabinet in one movement using only one hand. This quick release system could save valuable seconds during rescue attempts.



**Buoy and rope** retention tabs

**Grab Handle** Recess







#### **Usage Indicator**

The usage indicator allows for quick and easy inspection of the life ring cabinet, helping to minimize maintenance.

This inspection aid is easy to reset after the housing has been opened.

#### **Housing Sizes**

Guardian is available in a choice of 2 sizes, which allows the flexibility to house the most appropriate sized buoy to the risk area.

**Guardian 30** 

Holds one 30" Life Ring



**Guardian 24** 

Holds one 24" Life Ring







Guardian 30" Pole Mounted



Guardian 24" rail mounted



Guardian wall mounted



Guardian rail mounted



Guardian pole mounted



Guardian on an existing pole www.glasdon.com 5







### Take cover! Old torpedo factory in Alexandria installs Guardian Life Ring Cabinets

Old Town, Alexandria, is located just minutes outside the busy hustle and bustle of Washington D.C., and is quickly becoming an ever more



popular tourist hotspot. Attracting some 500,000 visitors each year, the Torpedo Factory Art Center has been an Alexandria landmark for more than 40 years – and with such a mass of people in close proximity to the banks of the Potomac, Guardian Life Buoy Housings proved to be a natural fit.

A busy, waterfront environment, such as the Potomac River, is a location where Glasdon life ring cabinets thrive. Designed to be highly visible and easily accessible, these diverse and innovative l