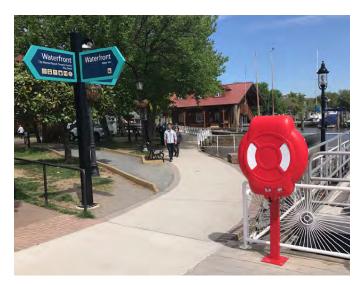

### Take cover! Old torpedo factory in Alexandria installs Guardian Life Ring Cabinets

Old Town, Alexandria, is located just minutes outside the busy hustle and bustle of Washington D.C., and is quickly becoming an ever more

popular tourist hotspot. Attracting some 500,000 visitors each year, the Torpedo Factory Art Center has been an Alexandria landmark for more than 40 years – and with such a mass of people in close proximity to the banks of the Potomac, Guardian Life Buoy Housings proved to be a natural fit.

A busy, waterfront environment, such as the Potomac River, is a location where Glasdon life ring cabinets thrive. Designed to be highly visible and easily accessible, these diverse and innovative lifebuoy housings offer striking aesthetics, alongside longlasting durability. The City of Alexandria ordered 8 of our Guardian Life Ring Cabinets with 24" Life Ring and Rope, which have been dispersed along the waterfront, making them conveniently accessible across a wide area.