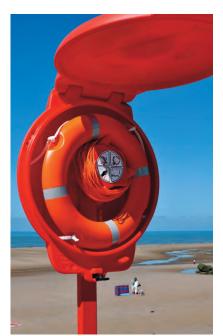

# Life Ring Cabinets

Every Glasdon Guardian™ life ring cabinet has been designed to be both highly visible and resilient whilst protecting your important life-saving equipment. Our life ring holders are ideal for any area in which large amounts of water pose a danger such as harbors, beaches, lakefronts, swimming pools and water treatment plants.

#### Ropemaster<sup>™</sup>

The Guardian life ring cabinet incorporates purpose designed Ropemaster, which allows the buoy and rope to be removed from the cabinet in one movement using only one hand. This quick release system could save valuable seconds during rescue attempts.

**Buoy and rope** retention tabs

**Grab Handle** Recess

#### **Usage Indicator**

The usage indicator allows for quick and easy inspection of the life ring cabinet, helping to minimize maintenance.

This inspection aid is easy to reset after the housing has been opened.