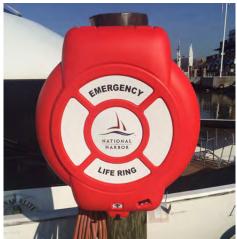

# Life Ring Cabinets

Every Glasdon Guardian™ life ring cabinet has been designed to be both highly visible and resilient whilst protecting your important life-saving equipment. Our life ring holders are ideal for any area in which large amounts of water pose a danger such as harbors, beaches, lakefronts, swimming pools and water treatment plants.

#### Ropemaster<sup>™</sup>

The Guardian life ring cabinet incorporates purpose designed Ropemaster, which allows the buoy and rope to be removed from the cabinet in one movement using only one hand. This quick release system could save valuable seconds during rescue attempts.

**Buoy and rope** retention tabs

**Grab Handle** Recess

#### **Usage Indicator**

The usage indicator allows for quick and easy inspection of the life ring cabinet, helping to minimize maintenance.

This inspection aid is easy to reset after the housing has been opened.

#### **Housing Sizes**

Guardian is available in a choice of 2 sizes, which allows the flexibility to house the most appropriate sized buoy to the risk area.

**Guardian 30** 

Holds one 30" Life Ring

**Guardian 24** 

Holds one 24" Life Ring

Guardian 30" Pole Mounted

Guardian 24" rail mounted

Guardian wall mounted

Guardian rail mounted

Guardian pole mounted

Guardian on an existing pole www.glasdon.com 5