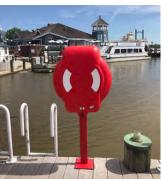

A busy, waterfront environment, such as the Potomac River, is a location where Glasdon life ring cabinets thrive. Designed to be highly visible and easily accessible, these diverse and innovative lifebuoy housings offer striking aesthetics, alongside longlasting durability. The City of Alexandria ordered 8 of our Guardian Life Ring Cabinets with 24" Life Ring and Rope, which have been dispersed along the waterfront, making them conveniently accessible across a wide area.