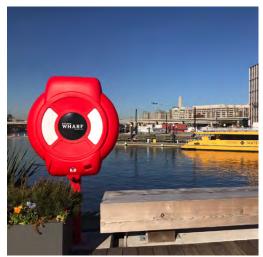

### Take cover! Old torpedo factory in Alexandria installs Guardian Life Ring Cabinets

Old Town, Alexandria, is located just minutes outside the busy hustle and bustle of Washington D.C., and is quickly becoming an ever more

popular tourist hotspot. Attracting some 500,000 visitors each year, the Torpedo Factory Art Center has been an Alexandria landmark for more than 40 years – and with such a mass of people in close proximity to the banks of the Potomac, Guardian Life Buoy Housings proved to be a natural fit.

A busy, waterfront environment, such as the Potomac River, is a location where Glasdon life ring cabinets thrive. Designed to be highly visible and easily accessible, these diverse and innovative lifebuoy housings offer striking aesthetics, alongside longlasting durability. The City of Alexandria ordered 8 of our Guardian Life Ring Cabinets with 24" Life Ring and Rope, which have been dispersed along the waterfront, making them conveniently accessible across a wide area.