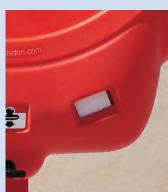

#### **Usage Indicator**

The usage indicator allows for quick and easy inspection of the life ring cabinet, helping to minimize maintenance.

This inspection aid is easy to reset after the housing has been opened.