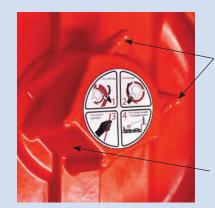

#### Ropemaster<sup>™</sup>

The Guardian life ring cabinet incorporates purpose designed Ropemaster, which allows the buoy and rope to be removed from the cabinet in one movement using only one hand. This quick release system could save valuable seconds during rescue attempts.

**Buoy and rope** retention tabs

**Grab Handle** Recess

#### **Usage Indicator**

The usage indicator allows for quick and easy inspection of the life ring cabinet, helping to minimize maintenance.

This inspection aid is easy to reset after the housing has been opened.