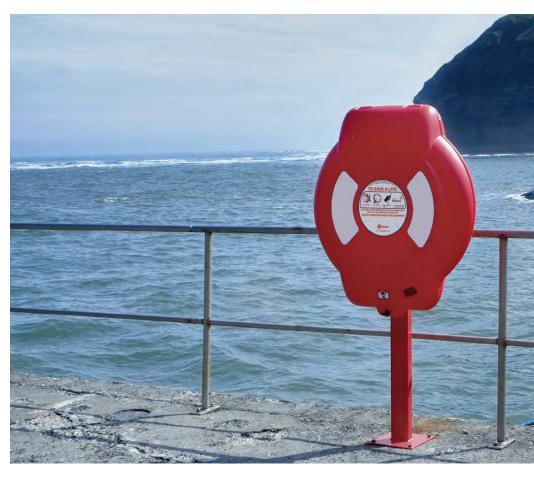

# Life Ring Cabinets

Every Glasdon Guardian™ life ring cabinet has been designed to be both highly visible and resilient whilst protecting your important life-saving equipment. Our life ring holders are ideal for any area in which large amounts of water pose a danger such as harbors, beaches, lakefronts, swimming pools and water treatment plants.

# Life Rings

USCG Type IV approved, Glasdon life rings are an ideal buoyancy aid for use around any location where there is a drop to the water. The life rings are available in a 24" or 30" size and can be stored in the protective Guardian life ring cabinets.