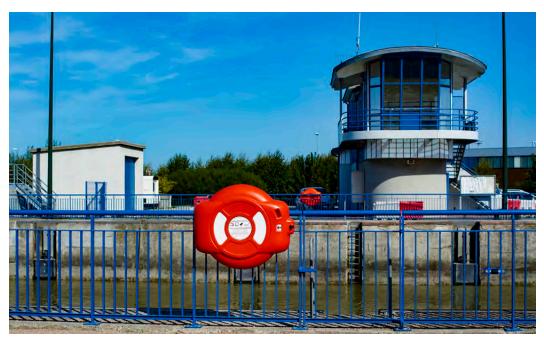

# Life Ring Cabinets

Every Glasdon Guardian™ life ring cabinet has been designed to be both highly visible and resilient whilst protecting your important life-saving equipment. Our life ring holders are ideal for any area in which large amounts of water pose a danger such as harbors, beaches, lakefronts, swimming pools and water treatment plants.

A busy, waterfront environment, such as the Potomac River, is a location where Glasdon life ring cabinets thrive. Designed to be highly visible and easily accessible, these diverse and innovative lifebuoy housings offer striking aesthetics, alongside longlasting durability. The City of Alexandria ordered 8 of our Guardian Life Ring Cabinets with 24" Life Ring and Rope, which have been dispersed along the waterfront, making them conveniently accessible across a wide area.