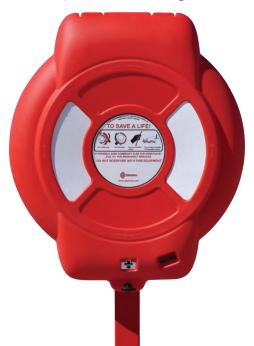

# Life Ring Cabinets

Every Glasdon Guardian™ life ring cabinet has been designed to be both highly visible and resilient whilst protecting your important life-saving equipment. Our life ring holders are ideal for any area in which large amounts of water pose a danger such as harbors, beaches, lakefronts, swimming pools and water treatment plants.

#### What else does the Guardian Life Ring Cabinet have to offer?

- Manufactured from tough, vandal and weather resistant Durapol™ polymer
- Ropemaster™ Quick Release Rope Management System accepts various diameters of rope (up to 164')
- Easy-to-follow instructions
- Toggle latch holds the lid securely closed, but enables guick and easy access in an emergency
- Environmentally friendly Guardian Life Ring Cabinets are recyclable at the end of service life
- Various fixing options, including wall, rail, and pole
- Personalization options, ranging from safety instructions and warnings, to company or authority branding