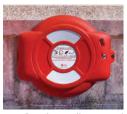

Guardian 30" Pole Mounted with Personalisation

Guardian 30" Pole Mounted

Holds one 24" Life Ring

Guardian 30" Pole Mounted

Guardian 24" rail mounted

Guardian wall mounted

Guardian rail mounted

Guardian pole mounted

Guardian on an existing pole www.glasdon.com 5