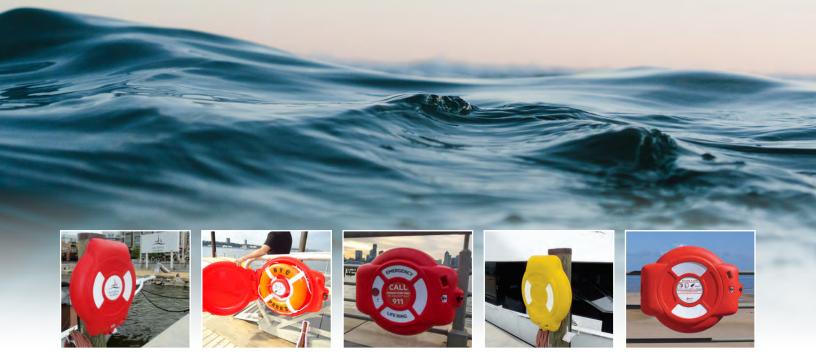

# Life Ring Cabinets

Every Glasdon Guardian™ life ring cabinet has been designed to be both highly visible and resilient whilst protecting your important life-saving equipment. Our life ring holders are ideal for any area in which large amounts of water pose a danger such as harbors, beaches, lakefronts, swimming pools and water treatment plants.

#### **Housing Sizes**

Guardian is available in a choice of 2 sizes, which allows the flexibility to house the most appropriate sized buoy to the risk area.

**Guardian 30** 

Holds one 30" Life Ring

**Guardian 24** 

Holds one 24" Life Ring

Guardian 30" Pole Mounted

Guardian 24" rail mounted

Guardian wall mounted

Guardian rail mounted

Guardian pole mounted

Guardian on an existing pole www.glasdon.com 5