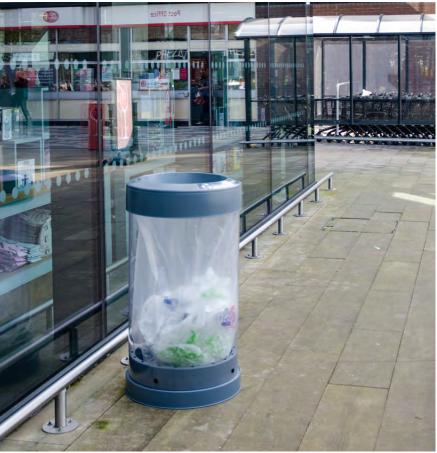

Glasdon Jubilee 29G Trash Can

Glasdon Jubilee 29G Trash Can

Glasdon Jubilee™ 29G Trash Can

### Which Glasdon Jubilee™ Trash Can is the Perfect Fit for Your Environment?

When it comes to disposing of trash, we appreciate that different locations have different needs. Whether you require a larger capacity outdoor trash can for areas with high volumes of waste, or a more streamlined option for areas where space is a little more limited, Glasdon Jubilee Trash Cans provide an all-round solution.

#### Choose from the XL Glasdon Jubilee 80G, or the more compact Glasdon Jubilee 29G

If you're looking for a large capacity, polymer waste container, which has been specially designed for areas with high numbers of footfall traffic and trash hotspots, choose the Glasdon Jubilee 80G Trash Can

If you're looking for a slightly more compact trash can which still provides a durable, easyto-maintain exterior, alongside a traditional yet contemporary design, choose the Glasdon Jubilee 29G Trash Can.

The Glasdon Jubilee 29 Gallon Trash Can still offers all the impressive attributes of the 80G version, just on a more refined scale.

Glasdon Jubilee™ 29G

Glasdon Jubilee™ 80G

Glasdon Jubilee™ 80G Trash Can