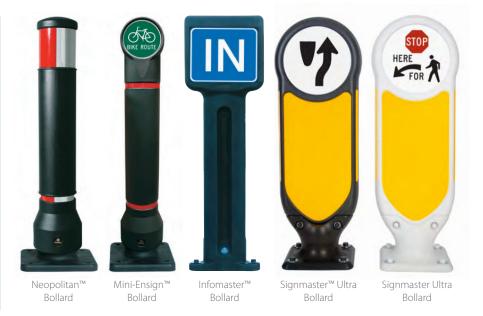

### **Bollards**

The Glasdon range of street bollards are the ideal solution for traffic calming schemes, sidewalks, bikeways, parking lots and other road safety applications. From flexible, impact-absorbing bollards to sign-carrying marker posts, these bollards are designed to withstand extreme weather conditions, offering a low maintenance road safety solution.