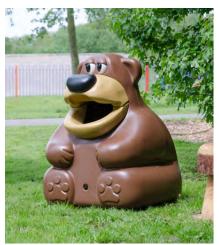

## Animal-Shaped Trash Cans

An animal shaped trash can is an ideal solution to help encourage young children to dispose of their trash correctly in both indoor & outdoor environments. The fun and colorful nature of the trash cans means that they are able to complement all areas for children.

You can also personalize our animal shaped trash cans to feature your company logo, color and message.

Froggo™ Trash Can

TidyBear™ Trash Can