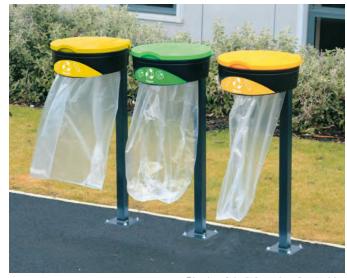

# **Outdoor Recycling Containers**

We supply an extensive range of outdoor recycling containers, ideal for collecting various waste streams in exterior environments. The resilience and durability of our outdoor recycling bins means that they are able to withstand adverse weather conditions as well as being corrosion, rust and chip resistant.

Glasdon Jubilee™ 29G Recycling Bin

Nexus® City 64G Recycling Bin

Nexus® City 64G Recycling Bin

Nexus® City 64G Recycling Bin

Nexus® 52G Dual Trash Recycling Bin

Nexus® 96G Recycling Bin www.glasdon.com 11

C-Thru™ 50G Recycling Bin

C-Thru™ 50G Recycling Bin

Glasdon Orbit™ Recycling Bag Holder

Glasdon Orbit Recycling Bag Holder