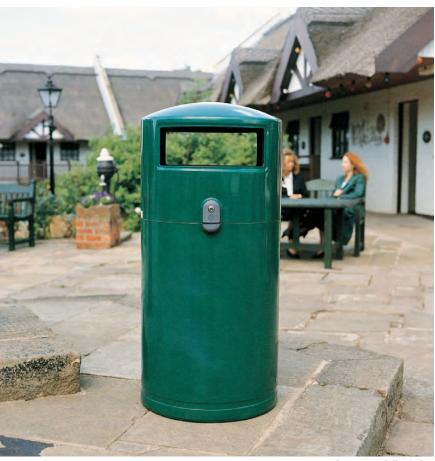

### Trash Cans

The Glasdon range of outdoor trash cans are designed in a choice of sizes, colors and styles, providing waste management solutions that will complement any external location. Helping to prevent animal access, these trash cans are constructed from durable materials including low-maintenance plastic trash cans and robust metal trash containers. They are also designed to resist the effects of adverse weather conditions, corrosion and vandalism.