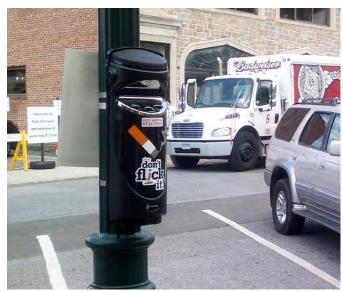

### Cigarette Receptacles

Glasdon design and produce a range of cigarette units that can be situated in outdoor smoking areas, outside buildings, parks and sidewalks. Within our range of cigarette waste containers, there are units that can be wall mounted as well as free standing. Having a cigarette unit mounted to a wall takes up very little space making it perfect for narrow footed areas. Help to reduce the cost of cleaning up cigarette butt litter for your organization by installing a cigarette ash receptacle.

Ashmount™ Cigarette Unit

Mini Ashmount™ Cigarette Unit

Ashguard SG™ Cigarette Unit

Ashmount SG™ Cigarette Unit

Ashguard™ Cigarette Unit

Glasdon Jubilee™ 29G Trash Can with Ashtray Option

Integro City™ Ash/Trash Can www.glasdon.com 17