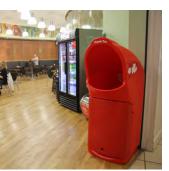

Glasdon Jubilee 80G & 29G Trash Cans

Topsy Jubilee™ Trash Can

Canyon Trash Can

Canyon Trash Can

Canyon™ Trash Can

Nexus® City 64G Trash Can

Nexus® 96G Trash Can

Topsy Royale™ Trash Can

Sherwood Trash Can with Hooded Top

Sherwood™ Trash Can with Open Top www.glasdon.com 7

Combo Delta™Trash Can

Combo Delta Trash Can

Community™ Trash Can

Envoy™ Trash Can

C-Thru™ 48G Trash Can

Glasdon Orbit™ Trash Bag Holder www.glasdon.com 9