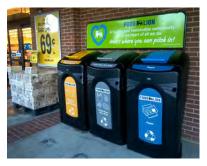

# **Outdoor Recycling Containers**

We supply an extensive range of outdoor recycling containers, ideal for collecting various waste streams in exterior environments. The resilience and durability of our outdoor recycling bins means that they are able to withstand adverse weather conditions as well as being corrosion, rust and chip resistant.

Glasdon Jubilee™ 29G Recycling Bin

Nexus® City 64G Recycling Bin

Nexus® City 64G Recycling Bin

Nexus® City 64G Recycling Bin

Nexus® 52G Dual Trash Recycling Bin

Nexus® 96G Recycling Bin www.glasdon.com 11

C-Thru™ 50G Recycling Bin