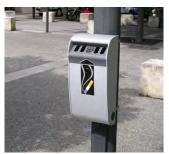

### Cigarette Receptacles

Glasdon design and produce a range of cigarette units that can be situated in outdoor smoking areas, outside buildings, parks and sidewalks. Within our range of cigarette waste containers, there are units that can be wall mounted as well as free standing. Having a cigarette unit mounted to a wall takes up very little space making it perfect for narrow footed areas. Help to reduce the cost of cleaning up cigarette butt litter for your organization by installing a cigarette ash receptacle.

Ashmount™ Cigarette Unit

Mini Ashmount™ Cigarette Unit

Ashguard SG™ Cigarette Unit

Ashmount SG™ Cigarette Unit

Ashguard™ Cigarette Unit

Glasdon Jubilee™ 29G Trash Can with Ashtray Option

Integro City™ Ash/Trash Can www.glasdon.com 17