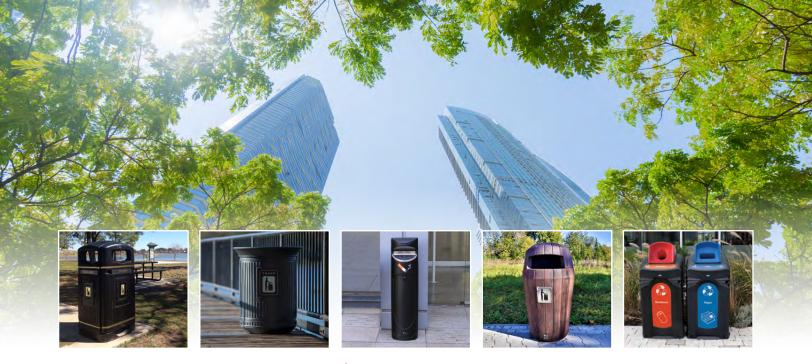

If you're looking for a slightly more compact trash can which still provides a durable, easyto-maintain exterior, alongside a traditional yet contemporary design, choose the Glasdon Jubilee 29G Trash Can.

The Glasdon Jubilee 29 Gallon Trash Can still offers all the impressive attributes of the 80G version, just on a more refined scale.

Glasdon Jubilee™ 29G

Glasdon Jubilee™ 80G

Glasdon Jubilee™ 80G Trash Can