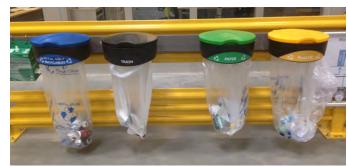

# **Outdoor Recycling Containers**

We supply an extensive range of outdoor recycling containers, ideal for collecting various waste streams in exterior environments. The resilience and durability of our outdoor recycling bins means that they are able to withstand adverse weather conditions as well as being corrosion, rust and chip resistant.

Glasdon Jubilee™ 29G Recycling Bin

Nexus® City 64G Recycling Bin

Nexus® City 64G Recycling Bin

Nexus® City 64G Recycling Bin

Nexus® 52G Dual Trash Recycling Bin

Nexus® 96G Recycling Bin www.glasdon.com 11

C-Thru™ 50G Recycling Bin

C-Thru™ 50G Recycling Bin

Glasdon Orbit™ Recycling Bag Holder

Glasdon Orbit Recycling Bag Holder