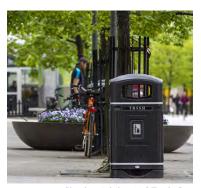

Glasdon Jubilee 29G Trash Can

Glasdon Jubilee 29G Trash Can

Glasdon Jubilee™ 29G Trash Can

If you're looking for a slightly more compact trash can which still provides a durable, easyto-maintain exterior, alongside a traditional yet contemporary design, choose the Glasdon Jubilee 29G Trash Can.