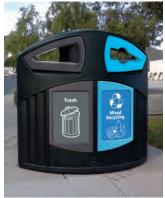

# **Outdoor Recycling Containers**

We supply an extensive range of outdoor recycling containers, ideal for collecting various waste streams in exterior environments. The resilience and durability of our outdoor recycling bins means that they are able to withstand adverse weather conditions as well as being corrosion, rust and chip resistant.

Glasdon Jubilee™ 29G Recycling Bin

Nexus® City 64G Recycling Bin

Nexus® City 64G Recycling Bin

Nexus® City 64G Recycling Bin

Nexus® 52G Dual Trash Recycling Bin

Nexus® 96G Recycling Bin www.glasdon.com 11

C-Thru™ 50G Recycling Bin