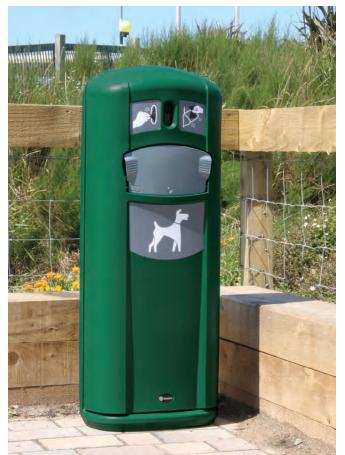

### Pet Waste Stations

Our selection of pet waste stations are popular for use in parks, on sidewalks and in bark parks. The clear decals help to encourage people to dispose of their dog poop correctly and the contemporary design of our dog waste units means that they complement existing landscapes easily.

Fido™ Pet Waste Station

Fido Pet Waste Station

Retriever City™ Pet Waste Station

Splash™ Trash Can