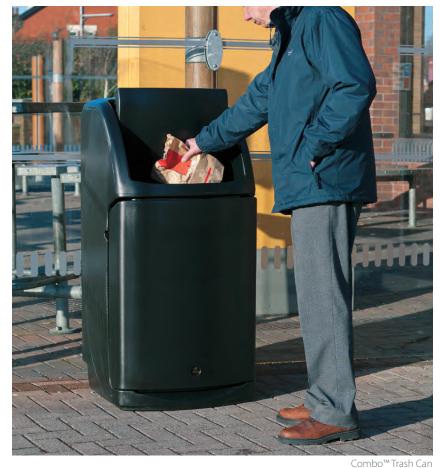

Sherwood Trash Can with Hooded Top

Sherwood™ Trash Can with Open Top www.glasdon.com 7

Combo Delta™Trash Can

Combo Delta Trash Can

Community™ Trash Can

Envoy™ Trash Can

C-Thru™ 48G Trash Can

Glasdon Orbit™ Trash Bag Holder www.glasdon.com 9