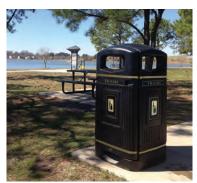

Glasdon Jubilee 29G Trash Can

Glasdon Jubilee 29G Trash Can

Glasdon Jubilee™ 29G Trash Can

If you're looking for a slightly more compact trash can which still provides a durable, easyto-maintain exterior, alongside a traditional yet contemporary design, choose the Glasdon Jubilee 29G Trash Can.