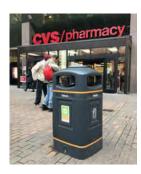

Glasdon Jubilee 29G Trash Can

Glasdon Jubilee 29G Trash Can

Glasdon Jubilee™ 29G Trash Can

If you're looking for a slightly more compact trash can which still provides a durable, easyto-maintain exterior, alongside a traditional yet contemporary design, choose the Glasdon Jubilee 29G Trash Can.

The Glasdon Jubilee 29 Gallon Trash Can still offers all the impressive attributes of the 80G version, just on a more refined scale.

Glasdon Jubilee™ 29G

Glasdon Jubilee™ 80G

Glasdon Jubilee™ 80G Trash Can