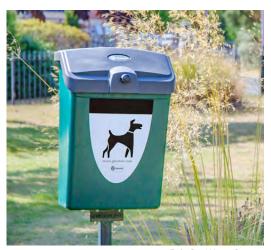

### Pet Waste Stations

Our selection of pet waste stations are popular for use in parks, on sidewalks and in bark parks. The clear decals help to encourage people to dispose of their dog poop correctly and the contemporary design of our dog waste units means that they complement existing landscapes easily.

Fido™ Pet Waste Station

Fido Pet Waste Station

Retriever City™ Pet Waste Station

Splash™ Trash Can