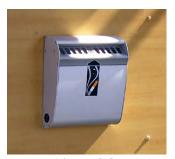

### Cigarette Receptacles

Glasdon design and produce a range of cigarette units that can be situated in outdoor smoking areas, outside buildings, parks and sidewalks. Within our range of cigarette waste containers, there are units that can be wall mounted as well as free standing. Having a cigarette unit mounted to a wall takes up very little space making it perfect for narrow footed areas. Help to reduce the cost of cleaning up cigarette butt litter for your organization by installing a cigarette ash receptacle.

Ashmount™ Cigarette Unit

Mini Ashmount™ Cigarette Unit

Ashguard SG™ Cigarette Unit

Ashmount SG™ Cigarette Unit

Ashguard™ Cigarette Unit

Glasdon Jubilee™ 29G Trash Can with Ashtray Option

Integro City™ Ash/Trash Can www.glasdon.com 17