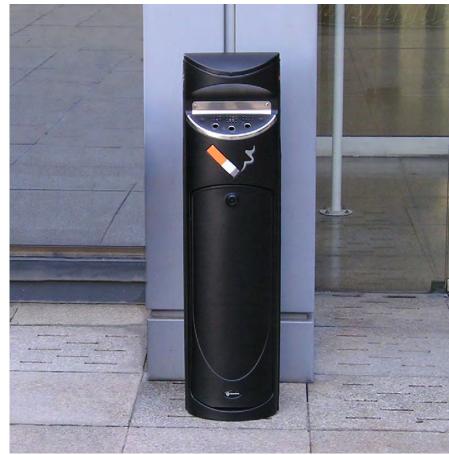

### Cigarette Receptacles

Glasdon design and produce a range of cigarette units that can be situated in outdoor smoking areas, outside buildings, parks and sidewalks. Within our range of cigarette waste containers, there are units that can be wall mounted as well as free standing. Having a cigarette unit mounted to a wall takes up very little space making it perfect for narrow footed areas. Help to reduce the cost of cleaning up cigarette butt litter for your organization by installing a cigarette ash receptacle.

Ashmount™ Cigarette Unit

Mini Ashmount™ Cigarette Unit

Ashguard SG™ Cigarette Unit

Ashmount SG™ Cigarette Unit

Ashguard™ Cigarette Unit

Glasdon Jubilee™ 29G Trash Can with Ashtray Option

Integro City™ Ash/Trash Can www.glasdon.com 17