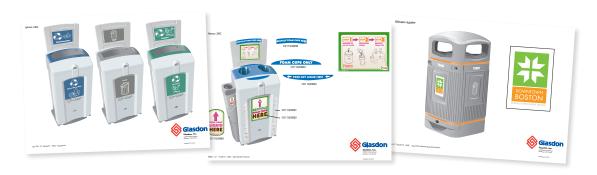

# Guide To Personalization & Branding

Personalizing our products is a popular choice among our customers and adds that personal touch to your waste management and recycling program. It is also an effective way of communicating your waste reduction messages and enhancing your facility.

Our experienced sales team will advise you on the personalization options of your chosen product.

We can also send you examples of some of our tried and tested visuals for a little inspiration.

# **Step 1.** Choose from a wide range of products and personalization options including:

Branding, corporate color schemes, bespoke waste streams, campaign messaging and changeable poster kits.

### **Step 2.** Selecting Standard Options

Many of our products offer standard decals and poster kits to choose from at the point of ordering. Simply select from the drop down menu the option you require on our website or contact our sales office for more information.

### **Step 3.** Looking for Something Different?

If you would like to adapt a standard option by changing decal colors and waste streams or to include an element of branding, or perhaps you would like to create something completely unique, we can help. Our Sales team will be happy to learn more about your project and requirements. We will work with you to achieve the finish you require.

### **Step 4.** Free Visualization Service

Our sales team will then liaise with our in-house graphics team to prepare a visual of the product with your chosen personalization, of which you're able to review and make changes to if required.