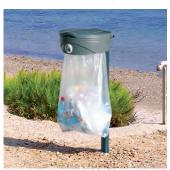

C-Thru™ 50G Recycling Bin

Glasdon Orbit™ Recycling Bag Holder

Glasdon Orbit Recycling Bag Holder