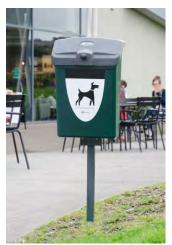

### Pet Waste Stations

Our selection of pet waste stations are popular for use in parks, on sidewalks and in bark parks. The clear decals help to encourage people to dispose of their dog poop correctly and the contemporary design of our dog waste units means that they complement existing landscapes easily.

Fido™ Pet Waste Station

Fido Pet Waste Station

Retriever City™ Pet Waste Station

Splash™ Trash Can