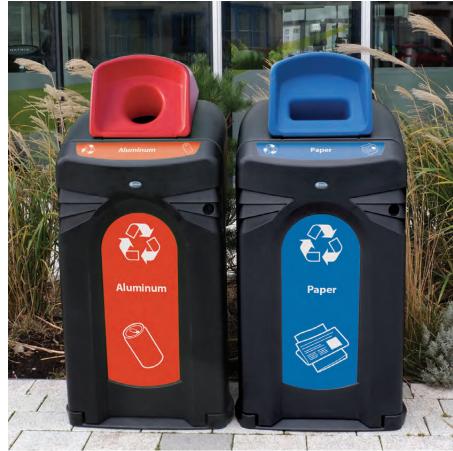

# **Outdoor Recycling Containers**

We supply an extensive range of outdoor recycling containers, ideal for collecting various waste streams in exterior environments. The resilience and durability of our outdoor recycling bins means that they are able to withstand adverse weather conditions as well as being corrosion, rust and chip resistant.

Glasdon Jubilee™ 29G Recycling Bin

Nexus® City 64G Recycling Bin

Nexus® City 64G Recycling Bin

Nexus® City 64G Recycling Bin

Nexus® 52G Dual Trash Recycling Bin

Nexus® 96G Recycling Bin www.glasdon.com 11

C-Thru™ 50G Recycling Bin