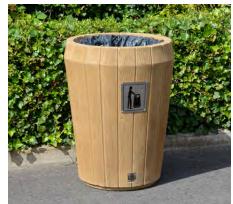

Glasdon Jubilee 29G Trash Can

Glasdon Jubilee 29G Trash Can

Glasdon Jubilee™ 29G Trash Can

If you're looking for a slightly more compact trash can which still provides a durable, easyto-maintain exterior, alongside a traditional yet contemporary design, choose the Glasdon Jubilee 29G Trash Can.

The Glasdon Jubilee 29 Gallon Trash Can still offers all the impressive attributes of the 80G version, just on a more refined scale.

Glasdon Jubilee™ 29G

Glasdon Jubilee™ 80G

Glasdon Jubilee™ 80G Trash Can