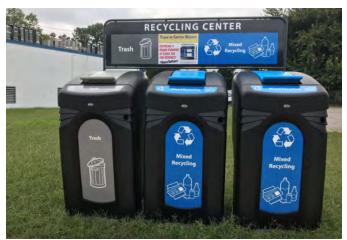

# **Outdoor Recycling Containers**

We supply an extensive range of outdoor recycling containers, ideal for collecting various waste streams in exterior environments. The resilience and durability of our outdoor recycling bins means that they are able to withstand adverse weather conditions as well as being corrosion, rust and chip resistant.

Glasdon Jubilee™ 29G Recycling Bin

Nexus® City 64G Recycling Bin

Nexus® City 64G Recycling Bin

Nexus® City 64G Recycling Bin

Nexus® 52G Dual Trash Recycling Bin

Nexus® 96G Recycling Bin www.glasdon.com 11

C-Thru™ 50G Recycling Bin