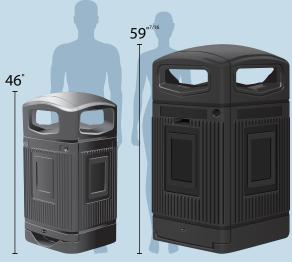

Glasdon Jubilee 29G Trash Can

Glasdon Jubilee 29G Trash Can

Glasdon Jubilee™ 29G Trash Can

### Which Glasdon Jubilee™ Trash Can is the Perfect Fit for Your Environment?

When it comes to disposing of trash, we appreciate that different locations have different needs. Whether you require a larger capacity outdoor trash can for areas with high volumes of waste, or a more streamlined option for areas where space is a little more limited, Glasdon Jubilee Trash Cans provide an all-round solution.

#### Choose from the XL Glasdon Jubilee 80G, or the more compact Glasdon Jubilee 29G

If you're looking for a large capacity, polymer waste container, which has been specially designed for areas with high numbers of footfall traffic and trash hotspots, choose the Glasdon Jubilee 80G Trash Can

If you're looking for a slightly more compact trash can which still provides a durable, easyto-maintain exterior, alongside a traditional yet contemporary design, choose the Glasdon Jubilee 29G Trash Can.

The Glasdon Jubilee 29 Gallon Trash Can still offers all the impressive attributes of the 80G version, just on a more refined scale.

Glasdon Jubilee™ 29G

Glasdon Jubilee™ 80G

Glasdon Jubilee™ 80G Trash Can