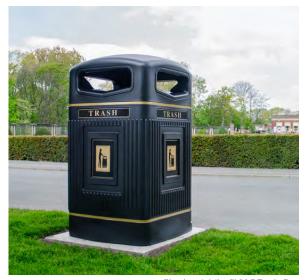

Glasdon Jubilee 29G Trash Can

Glasdon Jubilee 29G Trash Can

Glasdon Jubilee™ 29G Trash Can

If you're looking for a slightly more compact trash can which still provides a durable, easyto-maintain exterior, alongside a traditional yet contemporary design, choose the Glasdon Jubilee 29G Trash Can.

The Glasdon Jubilee 29 Gallon Trash Can still offers all the impressive attributes of the 80G version, just on a more refined scale.

Glasdon Jubilee™ 29G

Glasdon Jubilee™ 80G

Glasdon Jubilee™ 80G Trash Can