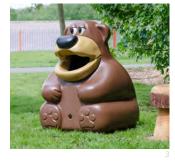

# ANIMAL-SHAPED TRASH CANS

An animal shaped trash can is an ideal solution to help encourage young children to dispose of their trash correctly in both indoor & outdoor environments. The fun and colorful nature of the trash cans means that they are able to complement all areas for children. You can also personalize our animal shaped trash cans to feature your company logo, color and message.

Splash<sup>™</sup> Trash Can
 Froggo<sup>™</sup> Trash Can
 TidyBear<sup>™</sup> Trash Can