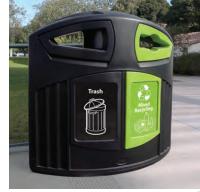

# OUTDOOR RECYCLING CONTAINERS

We supply an extensive range of outdoor recycling containers, ideal for collecting various waste streams in exterior environments. The resilience and durability of our outdoor recycling bins means that they are able to withstand adverse weather conditions as well as being corrosion, rust and chip resistant.

Glasdon Orbit<sup>™</sup> Recycling Bag Holder
 Glasdon Jubilee<sup>™</sup> 29G Recycling Bin
 Nexus<sup>®</sup> City 64G Recycling Bin

4. Nexus® 96G Recycling Bin

5. Nexus<sup>®</sup> 52G Dual Trash Recycling Bin