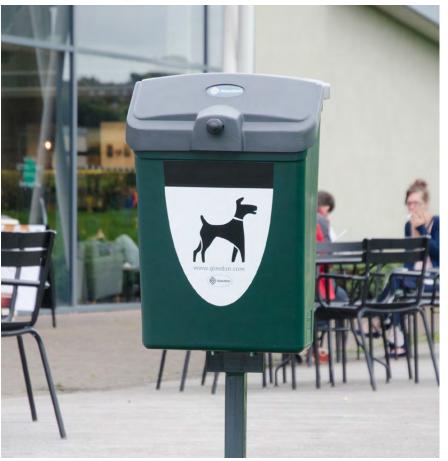

# PET WASTE STATIONS

Our selection of pet waste stations are popular for use in parks, on sidewalks and in bark parks. The clear decals help to encourage people to dispose of their dog poop correctly and the contemporary design of our dog waste units means that they complement existing landscapes easily.

Fido<sup>®</sup> Pet Waste Station
 Retriever City<sup>®</sup> Pet Waste Station