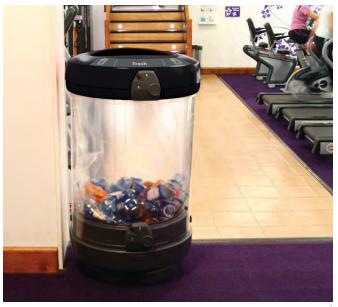

# OUTDOOR RECYCLING CONTAINERS

We supply an extensive range of outdoor recycling containers, ideal for collecting various waste streams in exterior environments. The resilience and durability of our outdoor recycling bins means that they are able to withstand adverse weather conditions as well as being corrosion, rust and chip resistant.

Glasdon Orbit<sup>™</sup> Recycling Bag Holder
 Glasdon Jubilee<sup>™</sup> 29G Recycling Bin
 Nexus<sup>®</sup> City 64G Recycling Bin

4. Nexus® 96G Recycling Bin

5. Nexus<sup>®</sup> 52G Dual Trash Recycling Bin