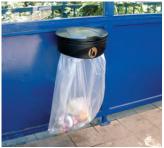

- Everglade<sup>™</sup> 36G Trash Can
  Canyon<sup>™</sup> Trash Can
- 3. Nexus® City 64G Trash Can
- 4. Nexus<sup>®</sup> 96G Trash Can

- 1. C-Thru<sup>™</sup> 50G Trash Can
- 2. Glasdon Orbit<sup>™</sup> Trash Bag Holder

Glasdon Orbit<sup>™</sup> Recycling Bag Holder
 Glasdon Jubilee<sup>™</sup> 29G Recycling Bin
 Nexus<sup>®</sup> City 64G Recycling Bin

4. Nexus® 96G Recycling Bin

5. Nexus<sup>®</sup> 52G Dual Trash Recycling Bin