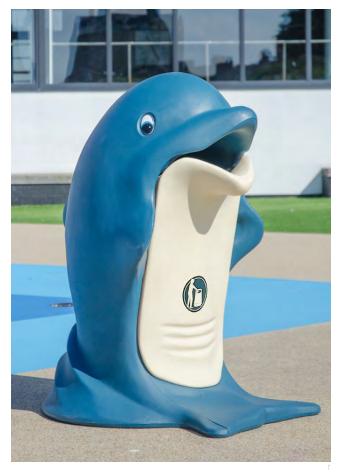

# ANIMAL-SHAPED TRASH CANS

An animal shaped trash can is an ideal solution to help encourage young children to dispose of their trash correctly in both indoor & outdoor environments. The fun and colorful nature of the trash cans means that they are able to complement all areas for children. You can also personalize our animal shaped trash cans to feature your company logo, color and message.

Splash<sup>™</sup> Trash Can
 Froggo<sup>™</sup> Trash Can
 TidyBear<sup>™</sup> Trash Can