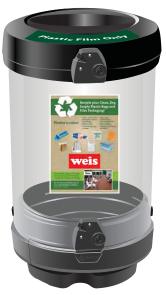

# OUTDOOR RECYCLING CONTAINERS

We supply an extensive range of outdoor recycling containers, ideal for collecting various waste streams in exterior environments. The resilience and durability of our outdoor recycling bins means that they are able to withstand adverse weather conditions as well as being corrosion, rust and chip resistant.

Glasdon Orbit<sup>™</sup> Recycling Bag Holder
 Glasdon Jubilee<sup>™</sup> 29G Recycling Bin
 Nexus<sup>®</sup> City 64G Recycling Bin

4. Nexus® 96G Recycling Bin

5. Nexus<sup>®</sup> 52G Dual Trash Recycling Bin