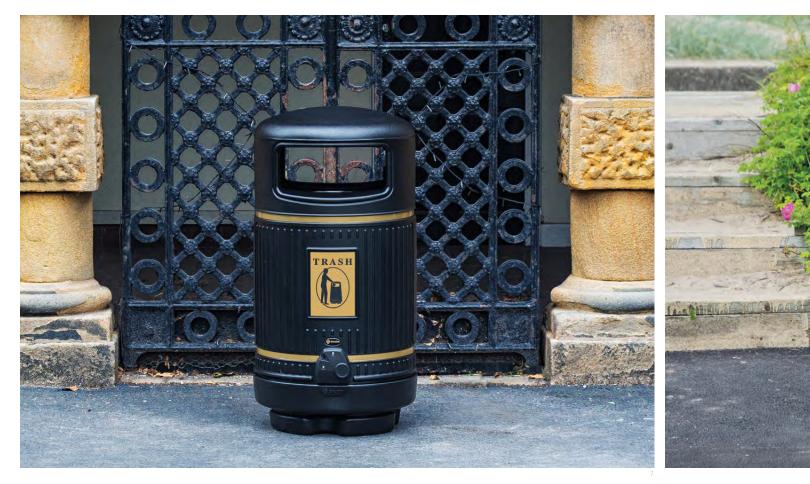

# TRASH CANS

The Glasdon range of outdoor trash cans are designed in a choice of sizes, colors and styles, providing waste management solutions that will complement any external location. Constructed from durable materials, these trash cans include low-maintenance plastic trash cans and robust metal trash containers, designed to resist the effects of adverse weather conditions, corrosion and vandalism.

- 1. Combo<sup>™</sup> Trash Can
- 2. Community<sup>™</sup> Trash Can
- 3. Combo Delta<sup>™</sup> Trash Can
- 4. C-Thru<sup>™</sup> 48G Trash Can