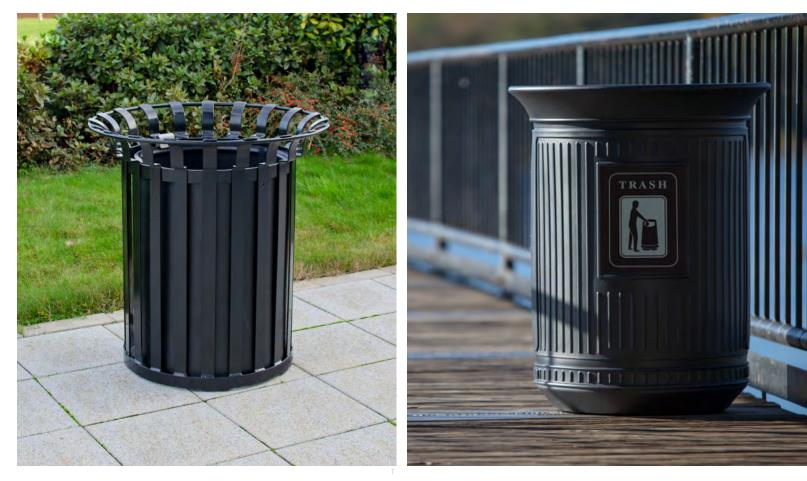

- Everglade<sup>™</sup> 36G Trash Can
  Canyon<sup>™</sup> Trash Can
- 3. Nexus® City 64G Trash Can
- 4. Nexus<sup>®</sup> 96G Trash Can

- 1. C-Thru<sup>™</sup> 50G Trash Can
- 2. Glasdon Orbit<sup>™</sup> Trash Bag Holder

- 1. Combo<sup>™</sup> Trash Can
- 2. Community<sup>™</sup> Trash Can
- 3. Combo Delta<sup>™</sup> Trash Can
- 4. C-Thru<sup>™</sup> 48G Trash Can