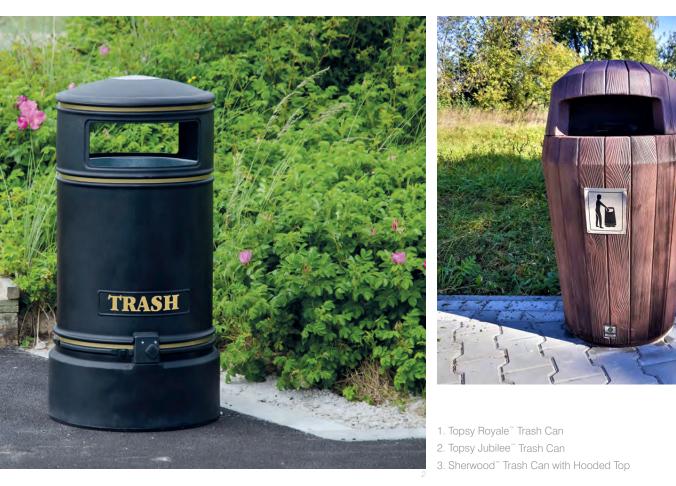

# TRASH CANS

The Glasdon range of outdoor trash cans are designed in a choice of sizes, colors and styles, providing waste management solutions that will complement any external location. Constructed from durable materials, these trash cans include low-maintenance plastic trash cans and robust metal trash containers, designed to resist the effects of adverse weather conditions, corrosion and vandalism.

- Everglade<sup>™</sup> 36G Trash Can
  Canyon<sup>™</sup> Trash Can
- 3. Nexus® City 64G Trash Can
- 4. Nexus<sup>®</sup> 96G Trash Can

- 1. C-Thru<sup>™</sup> 50G Trash Can
- 2. Glasdon Orbit<sup>™</sup> Trash Bag Holder