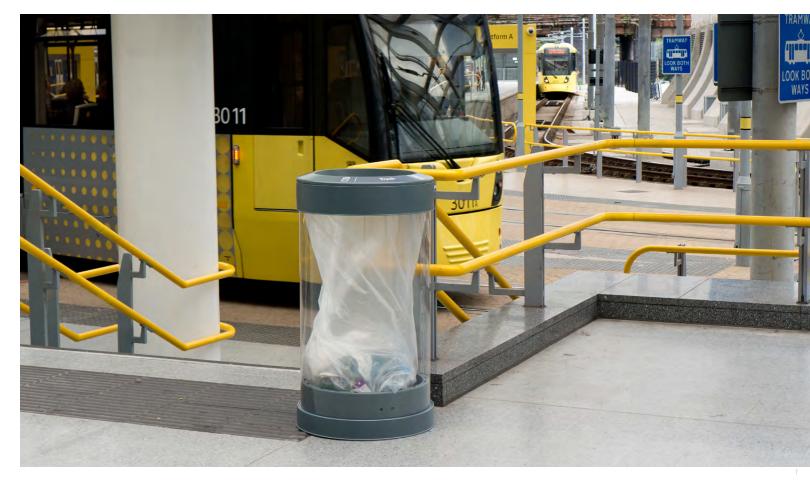

# TRASH CANS

The Glasdon range of outdoor trash cans are designed in a choice of sizes, colors and styles, providing waste management solutions that will complement any external location. Constructed from durable materials, these trash cans include low-maintenance plastic trash cans and robust metal trash containers, designed to resist the effects of adverse weather conditions, corrosion and vandalism.

- Everglade<sup>™</sup> 36G Trash Can
  Canyon<sup>™</sup> Trash Can
- 3. Nexus® City 64G Trash Can
- 4. Nexus<sup>®</sup> 96G Trash Can

- 1. C-Thru<sup>™</sup> 50G Trash Can
- 2. Glasdon Orbit<sup>™</sup> Trash Bag Holder