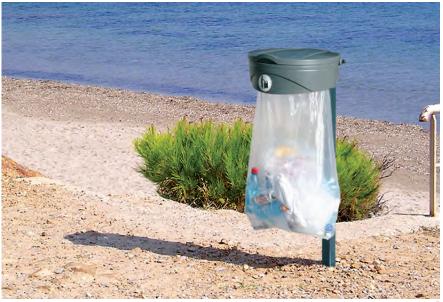

- Everglade<sup>™</sup> 36G Trash Can
  Canyon<sup>™</sup> Trash Can
- 3. Nexus® City 64G Trash Can
- 4. Nexus<sup>®</sup> 96G Trash Can

- 1. C-Thru<sup>™</sup> 50G Trash Can
- 2. Glasdon Orbit<sup>™</sup> Trash Bag Holder

Glasdon Orbit<sup>™</sup> Recycling Bag Holder
 Glasdon Jubilee<sup>™</sup> 29G Recycling Bin
 Nexus<sup>®</sup> City 64G Recycling Bin

4. Nexus® 96G Recycling Bin

5. Nexus<sup>®</sup> 52G Dual Trash Recycling Bin