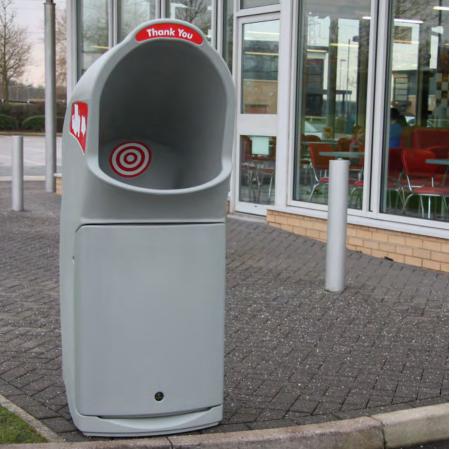

# TRASH CANS

The Glasdon range of outdoor trash cans are designed in a choice of sizes, colors and styles, providing waste management solutions that will complement any external location. Constructed from durable materials, these trash cans include low-maintenance plastic trash cans and robust metal trash containers, designed to resist the effects of adverse weather conditions, corrosion and vandalism.

- Everglade<sup>™</sup> 36G Trash Can
  Canyon<sup>™</sup> Trash Can
- 3. Nexus® City 64G Trash Can
- 4. Nexus<sup>®</sup> 96G Trash Can

- 1. C-Thru<sup>™</sup> 50G Trash Can
- 2. Glasdon Orbit<sup>™</sup> Trash Bag Holder

- 1. Combo<sup>™</sup> Trash Can
- 2. Community<sup>™</sup> Trash Can
- 3. Combo Delta<sup>™</sup> Trash Can
- 4. C-Thru<sup>™</sup> 48G Trash Can