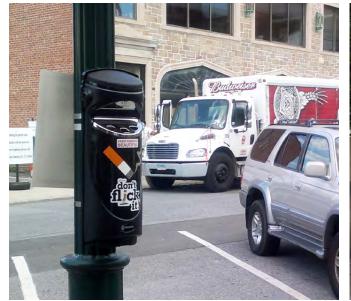

# CIGARETTE RECEPTACLES

Glasdon design and produce a range of cigarette units that can be situated in outdoor smoking areas, outside buildings, parks and sidewalks. Within our range of cigarette waste containers, there are units that can be wall mounted as well as free standing. Having a cigarette unit mounted to a wall takes up very little space making it perfect for narrow footed areas. Help to reduce the cost of cleaning up cigarette butt litter for your organization by installing a cigarette ash receptacle.

Ashguard SG<sup>\*\*</sup> Cigarette Unit
 Ashmount SG<sup>\*\*</sup> Cigarette Unit
 Ashguard<sup>\*\*</sup> Cigarette Unit
 Ashmount<sup>\*\*</sup> Cigarette Unit
 Mini Ashmount<sup>\*\*</sup> Cigarette Unit
 Integro City<sup>\*\*</sup> Ash/Trash Can