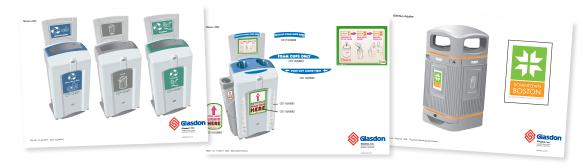

# OUTDOOR RECYCLING CONTAINERS

We supply an extensive range of outdoor recycling containers, ideal for collecting various waste streams in exterior environments. The resilience and durability of our outdoor recycling bins means that they are able to withstand adverse weather conditions as well as being corrosion, rust and chip resistant.

Glasdon Orbit<sup>™</sup> Recycling Bag Holder
 Glasdon Jubilee<sup>™</sup> 29G Recycling Bin
 Nexus<sup>®</sup> City 64G Recycling Bin

4. Nexus® 96G Recycling Bin

5. Nexus<sup>®</sup> 52G Dual Trash Recycling Bin