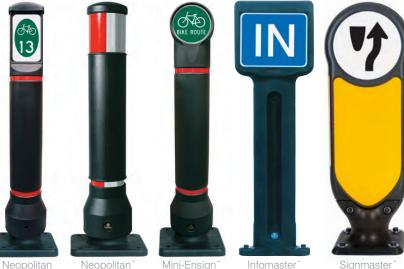

# BOLLARDS

solution for traffic calming schemes, sidewalks, bikeways, parking lots and other road safety bollards are designed to withstand extreme

Neopolitan

Signhead Bollard

Mini-Ensign

1-855-USGLASDON (general inquiries: 804-726-3777)