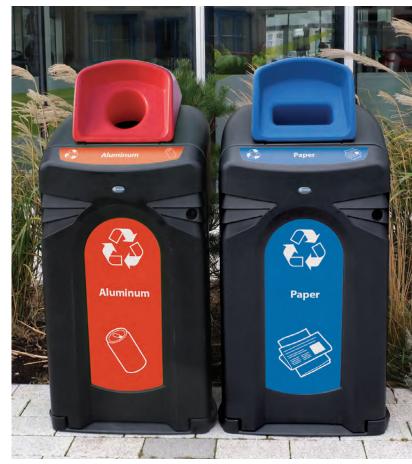

# OUTDOOR RECYCLING CONTAINERS

We supply an extensive range of outdoor recycling containers, ideal for collecting various waste streams in exterior environments. The resilience and durability of our outdoor recycling bins means that they are able to withstand adverse weather conditions as well as being corrosion, rust and chip resistant.

Glasdon Orbit<sup>™</sup> Recycling Bag Holder
 Glasdon Jubilee<sup>™</sup> 29G Recycling Bin
 Nexus<sup>®</sup> City 64G Recycling Bin

4. Nexus® 96G Recycling Bin

5. Nexus<sup>®</sup> 52G Dual Trash Recycling Bin