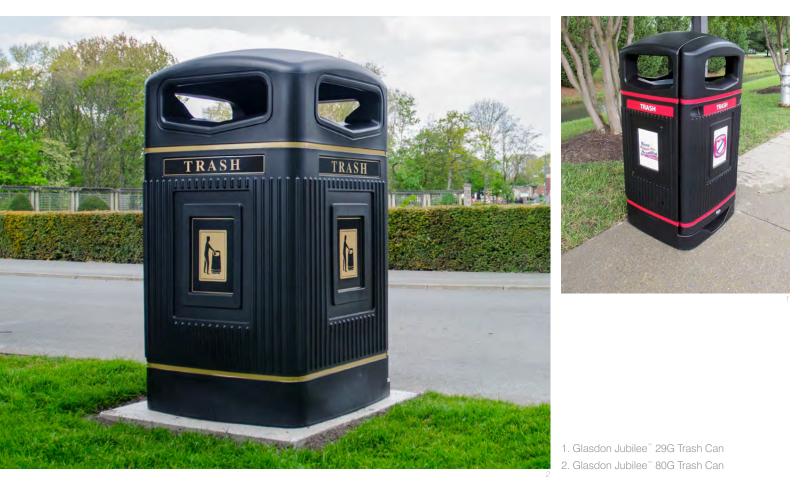

Glasdon Orbit<sup>™</sup> Recycling Bag Holder
 Glasdon Jubilee<sup>™</sup> 29G Recycling Bin
 Nexus<sup>®</sup> City 64G Recycling Bin

4. Nexus® 96G Recycling Bin

5. Nexus<sup>®</sup> 52G Dual Trash Recycling Bin