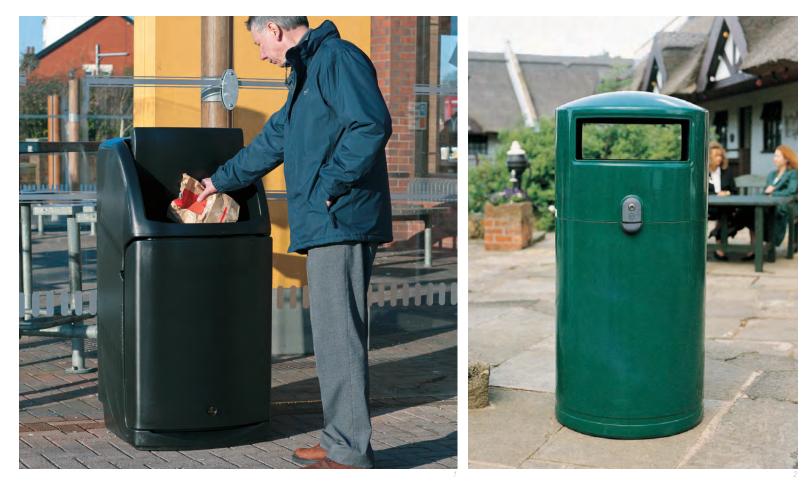

# TRASH CANS

The Glasdon range of outdoor trash cans are designed in a choice of sizes, colors and styles, providing waste management solutions that will complement any external location. Constructed from durable materials, these trash cans include low-maintenance plastic trash cans and robust metal trash containers, designed to resist the effects of adverse weather conditions, corrosion and vandalism.

- Everglade<sup>™</sup> 36G Trash Can
  Canyon<sup>™</sup> Trash Can
- 3. Nexus® City 64G Trash Can
- 4. Nexus<sup>®</sup> 96G Trash Can

- 1. C-Thru<sup>™</sup> 50G Trash Can
- 2. Glasdon Orbit<sup>™</sup> Trash Bag Holder

- 1. Combo<sup>™</sup> Trash Can
- 2. Community<sup>™</sup> Trash Can
- 3. Combo Delta<sup>™</sup> Trash Can
- 4. C-Thru<sup>™</sup> 48G Trash Can