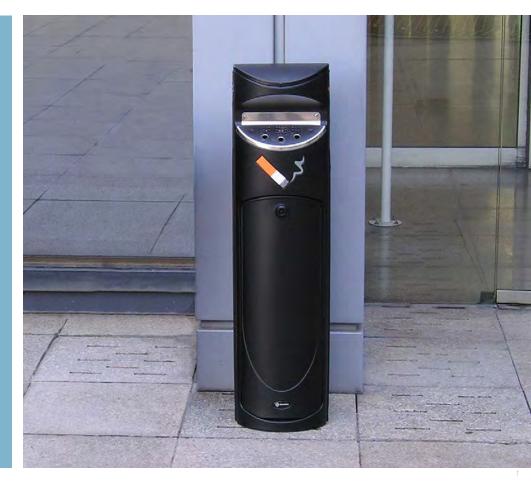

# CIGARETTE RECEPTACLES

Glasdon design and produce a range of cigarette units that can be situated in outdoor smoking areas, outside buildings, parks and sidewalks. Within our range of cigarette waste containers, there are units that can be wall mounted as well as free standing. Having a cigarette unit mounted to a wall takes up very little space making it perfect for narrow footed areas. Help to reduce the cost of cleaning up cigarette butt litter for your organization by installing a cigarette ash receptacle.

Ashguard SG<sup>\*\*</sup> Cigarette Unit
 Ashmount SG<sup>\*\*</sup> Cigarette Unit
 Ashguard<sup>\*\*</sup> Cigarette Unit
 Ashmount<sup>\*\*</sup> Cigarette Unit
 Mini Ashmount<sup>\*\*</sup> Cigarette Unit
 Integro City<sup>\*\*</sup> Ash/Trash Can