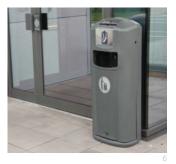

# CIGARETTE RECEPTACLES

Glasdon design and produce a range of cigarette units that can be situated in outdoor smoking areas, outside buildings, parks and sidewalks. Within our range of cigarette waste containers, there are units that can be wall mounted as well as free standing. Having a cigarette unit mounted to a wall takes up very little space making it perfect for narrow footed areas. Help to reduce the cost of cleaning up cigarette butt litter for your organization by installing a cigarette ash receptacle.

Ashguard SG<sup>\*\*</sup> Cigarette Unit
 Ashmount SG<sup>\*\*</sup> Cigarette Unit
 Ashguard<sup>\*\*</sup> Cigarette Unit
 Ashmount<sup>\*\*</sup> Cigarette Unit
 Mini Ashmount<sup>\*\*</sup> Cigarette Unit
 Integro City<sup>\*\*</sup> Ash/Trash Can