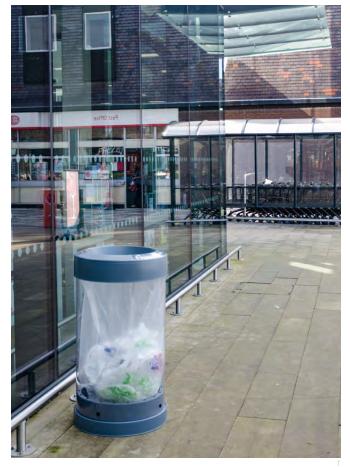

# TRASH CANS

The Glasdon range of outdoor trash cans are designed in a choice of sizes, colors and styles, providing waste management solutions that will complement any external location. Constructed from durable materials, these trash cans include low-maintenance plastic trash cans and robust metal trash containers, designed to resist the effects of adverse weather conditions, corrosion and vandalism.

- Everglade<sup>™</sup> 36G Trash Can
  Canyon<sup>™</sup> Trash Can
- 3. Nexus® City 64G Trash Can
- 4. Nexus<sup>®</sup> 96G Trash Can

- 1. C-Thru<sup>™</sup> 50G Trash Can
- 2. Glasdon Orbit<sup>™</sup> Trash Bag Holder