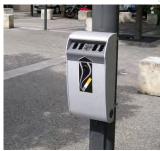

# CIGARETTE RECEPTACLES

Glasdon design and produce a range of cigarette units that can be situated in outdoor smoking areas, outside buildings, parks and sidewalks. Within our range of cigarette waste containers, there are units that can be wall mounted as well as free standing. Having a cigarette unit mounted to a wall takes up very little space making it perfect for narrow footed areas. Help to reduce the cost of cleaning up cigarette butt litter for your organization by installing a cigarette ash receptacle.

Ashguard SG<sup>\*\*</sup> Cigarette Unit
 Ashmount SG<sup>\*\*</sup> Cigarette Unit
 Ashguard<sup>\*\*</sup> Cigarette Unit
 Ashmount<sup>\*\*</sup> Cigarette Unit
 Mini Ashmount<sup>\*\*</sup> Cigarette Unit
 Integro City<sup>\*\*</sup> Ash/Trash Can