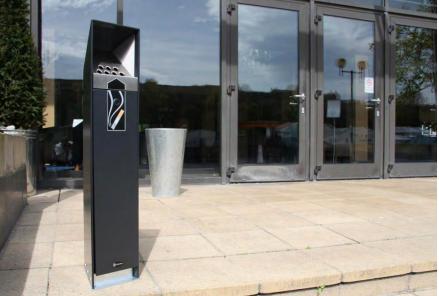

# CIGARETTE RECEPTACLES

Glasdon design and produce a range of cigarette units that can be situated in outdoor smoking areas, outside buildings, parks and sidewalks. Within our range of cigarette waste containers, there are units that can be wall mounted as well as free standing. Having a cigarette unit mounted to a wall takes up very little space making it perfect for narrow footed areas. Help to reduce the cost of cleaning up cigarette butt litter for your organization by installing a cigarette ash receptacle.

Ashguard SG<sup>\*\*</sup> Cigarette Unit
 Ashmount SG<sup>\*\*</sup> Cigarette Unit
 Ashguard<sup>\*\*</sup> Cigarette Unit
 Ashmount<sup>\*\*</sup> Cigarette Unit
 Mini Ashmount<sup>\*\*</sup> Cigarette Unit
 Integro City<sup>\*\*</sup> Ash/Trash Can