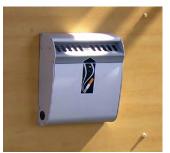

# CIGARETTE RECEPTACLES

Glasdon design and produce a range of cigarette units that can be situated in outdoor smoking areas, outside buildings, parks and sidewalks. Within our range of cigarette waste containers, there are units that can be wall mounted as well as free standing. Having a cigarette unit mounted to a wall takes up very little space making it perfect for narrow footed areas. Help to reduce the cost of cleaning up cigarette butt litter for your organization by installing a cigarette ash receptacle.

Ashguard SG<sup>\*\*</sup> Cigarette Unit
 Ashmount SG<sup>\*\*</sup> Cigarette Unit
 Ashguard<sup>\*\*</sup> Cigarette Unit
 Ashmount<sup>\*\*</sup> Cigarette Unit
 Mini Ashmount<sup>\*\*</sup> Cigarette Unit
 Integro City<sup>\*\*</sup> Ash/Trash Can