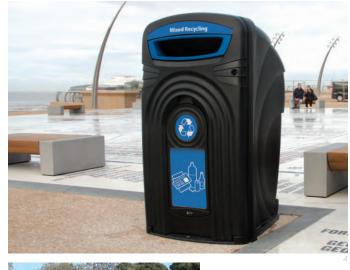

# OUTDOOR RECYCLING CONTAINERS

We supply an extensive range of outdoor recycling containers, ideal for collecting various waste streams in exterior environments. The resilience and durability of our outdoor recycling bins means that they are able to withstand adverse weather conditions as well as being corrosion, rust and chip resistant.

Glasdon Orbit<sup>™</sup> Recycling Bag Holder
 Glasdon Jubilee<sup>™</sup> 29G Recycling Bin
 Nexus<sup>®</sup> City 64G Recycling Bin

4. Nexus® 96G Recycling Bin

5. Nexus<sup>®</sup> 52G Dual Trash Recycling Bin