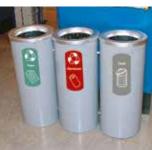

## INDOOR RECYCLING CONTAINERS

Our indoor recycling bins are available in a variety of styles, streams and capacities to make creating a recycling station as easy as possible. Many of our customers choose to personalize their products with their logo, colors and slogans. We can even customize your recycling bins to create bespoke waste streams to suit your recycling program.

- Nexus<sup>®</sup> 26G Recycling Bin
  C-Thru 50G Recycling Bin
  Nexus 36G Recycling Bin
  C-Thru 48G Recycling Bin
- 5. Cedar<sup>™</sup> Recycling Bin

C-Thru 5Q, 10Q & 15Q Recycling Bins
 Eco Nexus Recycling Bin
 C-Thru 50G Recycling Bin