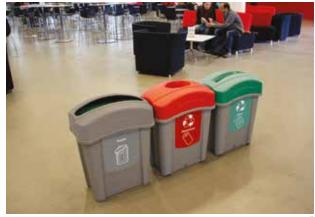

## OUTDOOR RECYCLING CONTAINERS

We supply an extensive range of outdoor recycling containers, ideal for collecting various waste streams in exterior environments. The resilience and durability of our outdoor recycling bins means that they are able to withstand adverse weather conditions as well as being corrosion, rust and chip resistant.

- 1. Nexus City 64G Recycling Bin
- 2. Nexus 52G Dual Trash Recycling Bin
- 3. Glasdon Jubilee 29G Recycling Bin
- 4. Glasdon Orbit<sup>™</sup> Recycling Bag Holder