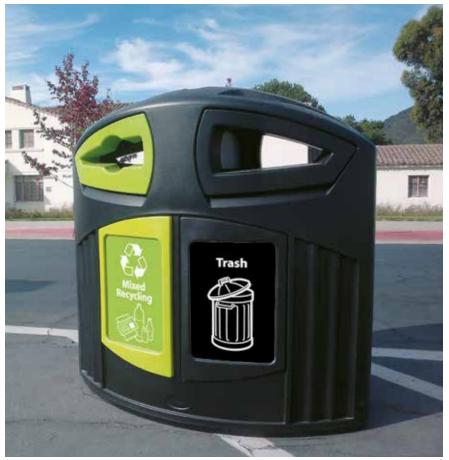

## OUTDOOR RECYCLING CONTAINERS

We supply an extensive range of outdoor recycling containers, ideal for collecting various waste streams in exterior environments. The resilience and durability of our outdoor recycling bins means that they are able to withstand adverse weather conditions as well as being corrosion, rust and chip resistant.

- 1. Nexus City 64G Recycling Bin
- 2. Nexus 52G Dual Trash Recycling Bin
- 3. Glasdon Jubilee 29G Recycling Bin
- 4. Glasdon Orbit<sup>™</sup> Recycling Bag Holder