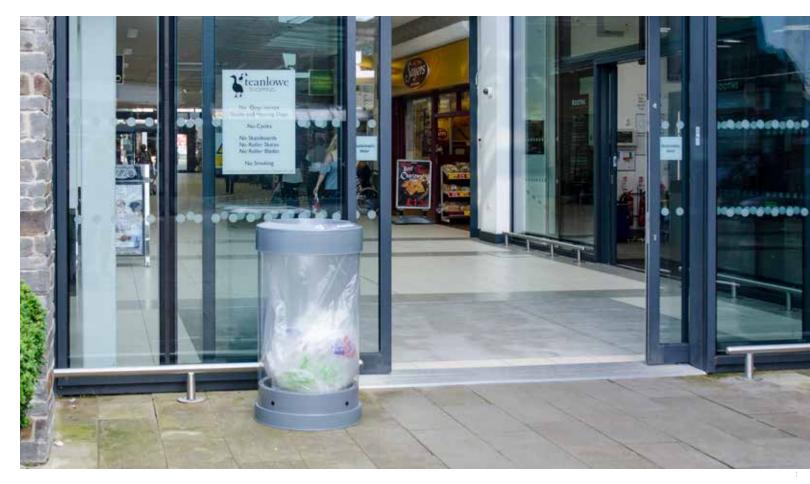

## TRASH CANS

The Glasdon range of trash cans are designed in a choice of sizes, colors and styles, providing waste management solutions that will complement any location. Constructed from durable materials, these trash cans include low-maintenance plastic trash cans and robust metal trash containers, designed to resist the effects of adverse weather conditions, corrosion and vandalism.

Glasdon Jubilee "80G Trash Can
 Glasdon Jubilee 29G Trash Can
 Canyon "Trash Can

C-Thru<sup>®</sup> 50G Trash Can
 Neopolitan<sup>®</sup> Trash Can
 Everglade<sup>®</sup> 22G Trash Can
 Topsy<sup>®</sup> Trash Can