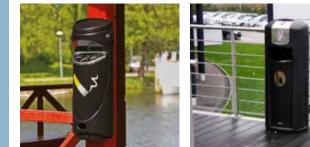

## CIGARETTE RECEPTACLES

Glasdon design and produce a range of cigarette units that can be situated in outdoor smoking areas, outside buildings, parks and sidewalks. Within our range of cigarette waste containers there are units that can be wall mounted as well as free standing. Having a cigarette unit mounted to a wall takes up very little space making it perfect for narrow footed areas. Help to reduce the cost of cleaning up cigarette butt litter for your organization by installing a cigarette ash receptacle.

Ashguard<sup>™</sup> Cigarette Unit
 Ashmount SG<sup>™</sup> Cigarette Unit
 Integro City<sup>™</sup> Ash/Trash Can