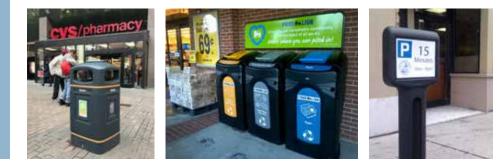

## OUTDOOR RECYCLING CONTAINERS

We supply an extensive range of outdoor recycling containers, ideal for collecting various waste streams in exterior environments. The resilience and durability of our outdoor recycling bins means that they are able to withstand adverse weather conditions as well as being corrosion, rust and chip resistant.

- 1. Nexus City 64G Recycling Bin
- 2. Nexus 52G Dual Trash Recycling Bin
- 3. Glasdon Jubilee 29G Recycling Bin
- 4. Glasdon Orbit<sup>™</sup> Recycling Bag Holder

### BOLLARDS

The Infomaster<sup>™</sup> bollard is useful for adding signage which is great for helping to identify parking restrictions on roads and in parking bays. This bollard is built to be low-maintenance, robust and to withstand adverse weather conditions. The signage bollard is easy to install as well as simple to remove and relocate.