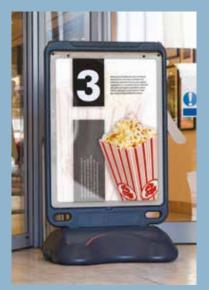

## SIDEWALK SIGNS

The Advocate<sup>™</sup> sidewalk poster stand is made for use indoors and outdoors, and has been tested to hurricane force winds. The wall mounted Advocate poster holder can also be displayed both indoor and outdoor as it is highly water resistant.