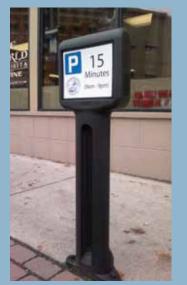

### BOLLARDS

The Infomaster<sup>™</sup> bollard is useful for adding signage which is great for helping to identify parking restrictions on roads and in parking bays. This bollard is built to be low-maintenance, robust and to withstand adverse weather conditions. The signage bollard is easy to install as well as simple to remove and relocate.