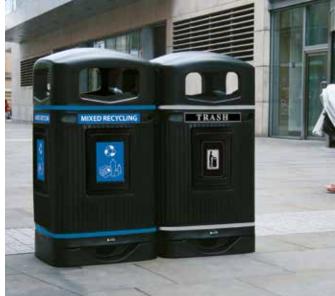

## OUTDOOR RECYCLING CONTAINERS

We supply an extensive range of outdoor recycling containers, ideal for collecting various waste streams in exterior environments. The resilience and durability of our outdoor recycling bins means that they are able to withstand adverse weather conditions as well as being corrosion, rust and chip resistant.

- 1. Nexus City 64G Recycling Bin
- 2. Nexus 52G Dual Trash Recycling Bin
- 3. Glasdon Jubilee 29G Recycling Bin
- 4. Glasdon Orbit<sup>™</sup> Recycling Bag Holder