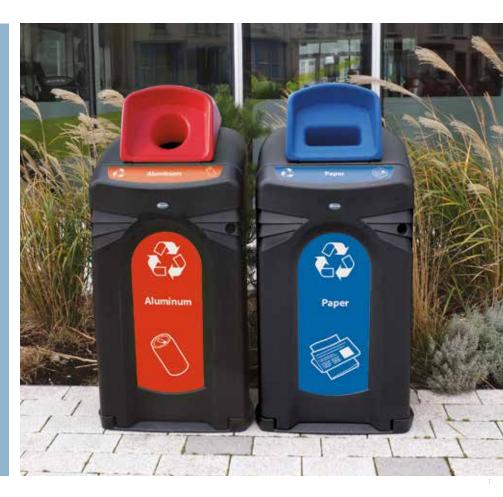

## INDOOR RECYCLING CONTAINERS

Our indoor recycling bins are available in a variety of styles, streams and capacities to make creating a recycling station as easy as possible. Many of our customers choose to personalize their products with their logo, colors and slogans. We can even customize your recycling bins to create bespoke waste streams to suit your recycling program.

- Nexus<sup>®</sup> 26G Recycling Bin
  C-Thru 50G Recycling Bin
  Nexus 36G Recycling Bin
  C-Thru 48G Recycling Bin
- 5. Cedar<sup>™</sup> Recycling Bin

C-Thru 5Q, 10Q & 15Q Recycling Bins
 Eco Nexus Recycling Bin
 C-Thru 50G Recycling Bin