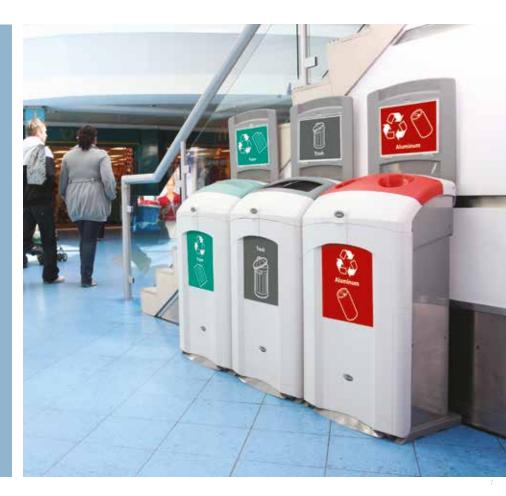

## INDOOR RECYCLING CONTAINERS

Our indoor recycling bins are available in a variety of styles, streams and capacities to make creating a recycling station as easy as possible. Many of our customers choose to personalize their products with their logo, colors and slogans. We can even customize your recycling bins to create bespoke waste streams to suit your recycling program.

- Nexus<sup>®</sup> 26G Recycling Bin
  C-Thru 50G Recycling Bin
  Nexus 36G Recycling Bin
  C-Thru 48G Recycling Bin
- 5. Cedar<sup>™</sup> Recycling Bin

C-Thru 5Q, 10Q & 15Q Recycling Bins
 Eco Nexus Recycling Bin
 C-Thru 50G Recycling Bin