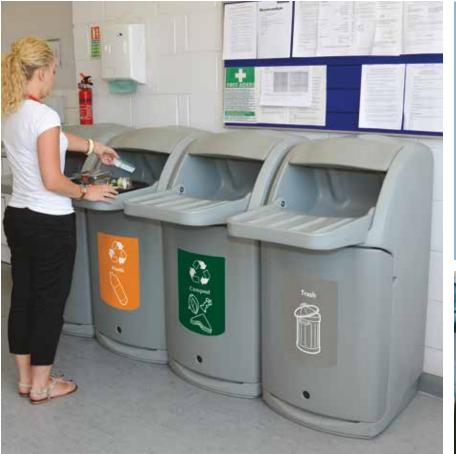

## OUTDOOR RECYCLING CONTAINERS

We supply an extensive range of outdoor recycling containers, ideal for collecting various waste streams in exterior environments. The resilience and durability of our outdoor recycling bins means that they are able to withstand adverse weather conditions as well as being corrosion, rust and chip resistant.

- 1. Nexus City 64G Recycling Bin
- 2. Nexus 52G Dual Trash Recycling Bin
- 3. Glasdon Jubilee 29G Recycling Bin
- 4. Glasdon Orbit<sup>™</sup> Recycling Bag Holder