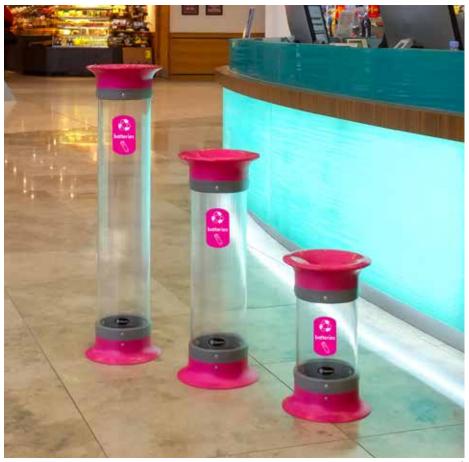

## CIGARETTE RECEPTACLES

Glasdon design and produce a range of cigarette units that can be situated in outdoor smoking areas, outside buildings, parks and sidewalks. Within our range of cigarette waste containers there are units that can be wall mounted as well as free standing. Having a cigarette unit mounted to a wall takes up very little space making it perfect for narrow footed areas. Help to reduce the cost of cleaning up cigarette butt litter for your organization by installing a cigarette ash receptacle.

Ashguard<sup>™</sup> Cigarette Unit
 Ashmount SG<sup>™</sup> Cigarette Unit
 Integro City<sup>™</sup> Ash/Trash Can