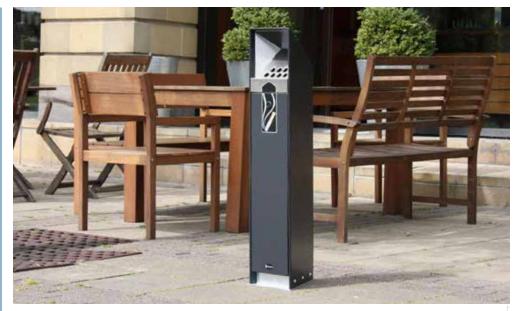

## CIGARETTE RECEPTACLES

Glasdon design and produce a range of cigarette units that can be situated in outdoor smoking areas, outside buildings, parks and sidewalks. Within our range of cigarette waste containers there are units that can be wall mounted as well as free standing. Having a cigarette unit mounted to a wall takes up very little space making it perfect for narrow footed areas. Help to reduce the cost of cleaning up cigarette butt litter for your organization by installing a cigarette ash receptacle.

Ashguard<sup>™</sup> Cigarette Unit
 Ashmount SG<sup>™</sup> Cigarette Unit
 Integro City<sup>™</sup> Ash/Trash Can