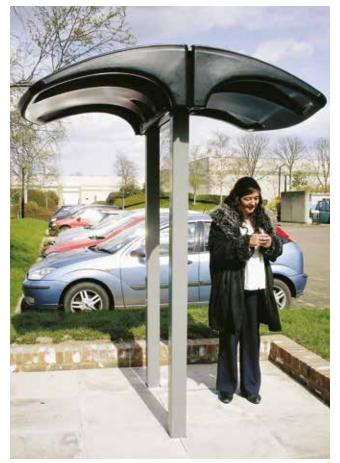

## SMOKING SHELTERS

Glasdon supplies a range of outdoor smoking shelters and canopies, which can either be wall mounted or free standing. These outdoor shelters are ideal for creating a designated smoking area to help keep the rest of your site smoke-free. These smoking shelters and canopies can be combined with our cigarette bins to create a smoking station.

- 1. Eclipse<sup>™</sup> Smoking Station
- 2. Eclipse Smoking Canopy
- 3. Carleton<sup>™</sup> Smoking Shelter