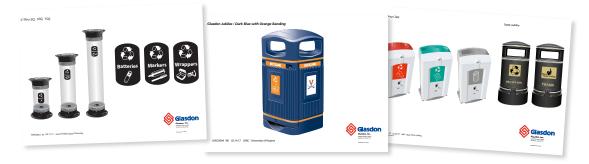

Glasdon Jubilee "80G Trash Can
 Glasdon Jubilee 29G Trash Can
 Canyon "Trash Can

C-Thru<sup>®</sup> 50G Trash Can
 Neopolitan<sup>®</sup> Trash Can
 Everglade<sup>®</sup> 22G Trash Can
 Topsy<sup>®</sup> Trash Can

- Nexus<sup>®</sup> 26G Recycling Bin
  C-Thru 50G Recycling Bin
  Nexus 36G Recycling Bin
  C-Thru 48G Recycling Bin
- 5. Cedar<sup>™</sup> Recycling Bin

C-Thru 5Q, 10Q & 15Q Recycling Bins
 Eco Nexus Recycling Bin
 C-Thru 50G Recycling Bin

- 1. Nexus City 64G Recycling Bin
- 2. Nexus 52G Dual Trash Recycling Bin
- 3. Glasdon Jubilee 29G Recycling Bin
- 4. Glasdon Orbit<sup>™</sup> Recycling Bag Holder