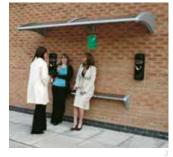

## SMOKING SHELTERS

Glasdon supplies a range of outdoor smoking shelters and canopies, which can either be wall mounted or free standing. These outdoor shelters are ideal for creating a designated smoking area to help keep the rest of your site smoke-free. These smoking shelters and canopies can be combined with our cigarette bins to create a smoking station.

- 1. Eclipse<sup>™</sup> Smoking Station
- 2. Eclipse Smoking Canopy
- 3. Carleton<sup>™</sup> Smoking Shelter