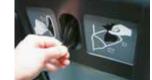

### FIDO<sup>™</sup> PET WASTE STATION

Fido pet waste station has a Durapol<sup>™</sup> selfreturning lid and a molded plastic liner, which is removable for cleaning and disinfecting. An easy to use bag dispenser is also available which attaches to the side of the unit.

- Lid shuts automatically after use to provide extra weather resistance.
- Removable liner for cleaning and disinfecting.
- Heavy duty bags can be supplied for 'double protection' when emptying.
- Easy to use bag dispenser is available as an optional extra.