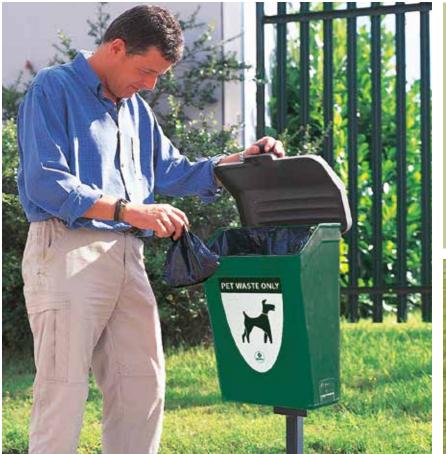

### FIDO<sup>™</sup> PET WASTE STATION

Fido pet waste station has a Durapol<sup>™</sup> selfreturning lid and a molded plastic liner, which is removable for cleaning and disinfecting. An easy to use bag dispenser is also available which attaches to the side of the unit.

- Lid shuts automatically after use to provide extra weather resistance.
- Removable liner for cleaning and disinfecting.
- Heavy duty bags can be supplied for 'double protection' when emptying.
- Easy to use bag dispenser is available as an optional extra.