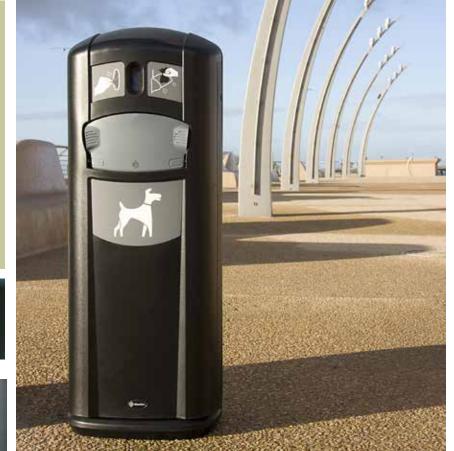

### RETRIEVER CITY<sup>™</sup> PET WASTE STATION

Retriever City pet waste station offers an integrated bag dispenser and chute system within one pet waste unit. Retriever City requires minimal maintenance and is the ideal pet waste station for keeping sidewalks clean in urban areas, public spaces and bark parks.

#### Unique Bag Dispenser

- Dispenses one bag at a time.
- Compatible with different sized bags.
- · Easy to refill.
- Supplied with pack of 250 bags.

# Front opening chute with side handles

- · Provides a quick and hygienic operation.
- Prevents access to the contents of the pet waste station after it has been deposited.