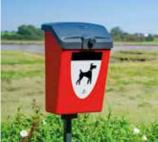

### RETRIEVER CITY<sup>™</sup> PET WASTE STATION

Retriever City pet waste station offers an integrated bag dispenser and chute system within one pet waste unit. Retriever City requires minimal maintenance and is the ideal pet waste station for keeping sidewalks clean in urban areas, public spaces and bark parks.

#### Unique Bag Dispenser

- Dispenses one bag at a time.
- Compatible with different sized bags.
- · Easy to refill.
- Supplied with pack of 250 bags.

# Front opening chute with side handles

- · Provides a quick and hygienic operation.
- Prevents access to the contents of the pet waste station after it has been deposited.