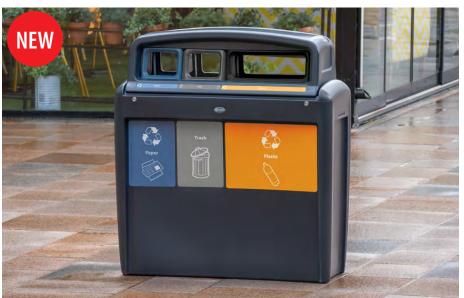

# Outdoor Recycling Containers

We produce an extensive range of outdoor recycling containers of the highest quality, in both traditional and contemporary designs. All of our recycling containers are designed to be hard-wearing and long-lasting and feature easily identifiable decals to make recycling easy.

Nexus® 96G Recycling Bin

Glasdon Jubilee™ 29G Trash and Recycling Combo

Nexus® 52G Dual Trash Recycling Bin

Nexus® City 64G Recycling Bin

Glasdon Orbit™ Bag Holder

**NEW** Nexus® Transform City Trio Recycling Bin