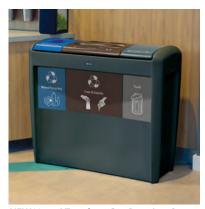

#### *Indoor Recycling Containers*

Our indoor recycling bins are available in a variety of styles, streams and capacities to make creating a recycling station as easy as possible. Many of our customers choose to personalize their products with their logo, colors and slogans. We can even customize your recycling bins to create bespoke waste streams to suit your recycling program.

**NEW** Nexus® Style 48G Trio Recycling Bin

**NEW** Electra<sup>™</sup> 48G Trio Recycling Station

Nexus® 26G Recycling Bin

**NEW** Nexus® Transform Quad Recycling Station

C-Thru™ 50G Recycling Bin

Nexus® 8G Recycling Bin