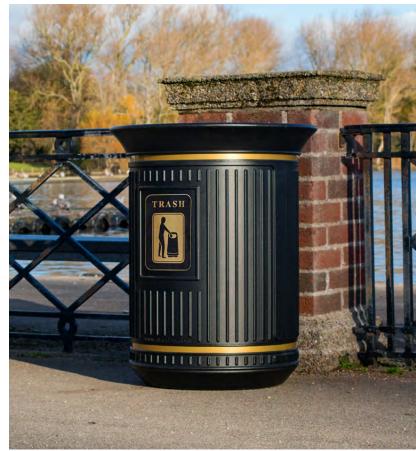

#### Water Safety Rescue Equipment

Help keep your environment safe and well-protected, with water safety equipment from Glasdon. Highly visible and resilient for a long service life, Glasdon ring buoy stations prevent theft or vandalism and are easy to position in any area where open water poses a danger. Our versatile life jacket boxes are designed and constructed with aesthetics, practicality and durability in mind to keep your vital life-saving equipment well protected.

Guardian™ 30″ Life Ring Cabinet

**NEW** Nestor™ 106G Life Jacket Storage Box