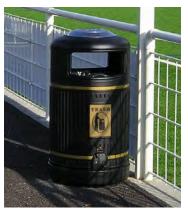

#### Trash Cans

The Glasdon range of outdoor and indoor trash cans are designed in a choice of sizes, colors and styles, providing waste management solutions that will complement any location. Constructed from durable materials, these trash cans include low-maintenance plastic trash cans and robust metal trash containers, designed to resist the effects of adverse weather conditions, corrosion and vandalism.