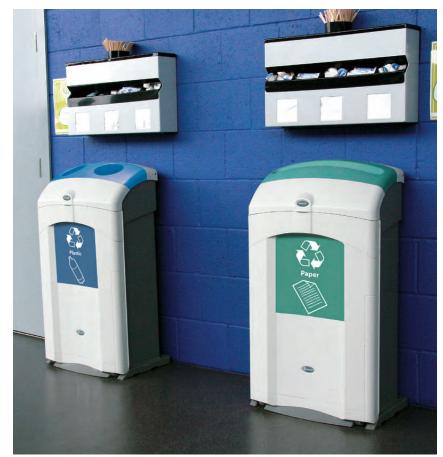

#### *Indoor Recycling Containers*

Our indoor recycling bins are available in a variety of styles, streams and capacities to make creating a recycling station as easy as possible. Many of our customers choose to personalize their products with their logo, colors and slogans. We can even customize your recycling bins to create bespoke waste streams to suit your recycling program.

**NEW** Nexus® Style 48G Trio Recycling Bin

**NEW** Electra<sup>™</sup> 48G Trio Recycling Station

Nexus® 26G Recycling Bin

**NEW** Nexus® Transform Quad Recycling Station

C-Thru™ 50G Recycling Bin

Nexus® 8G Recycling Bin