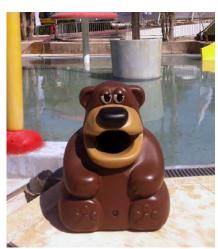

#### Animal-Shaped Trash Cans

An animal shaped trash can is an ideal solution to help encourage young children to dispose of their trash correctly in both indoor & outdoor environments. The fun and colorful nature of the trash cans means that they are able to complement all areas for children. You can also personalize our animal shaped trash cans to feature your

company logo, color and message.

TidyBear™ Trash Can

Splash™ Trash Can