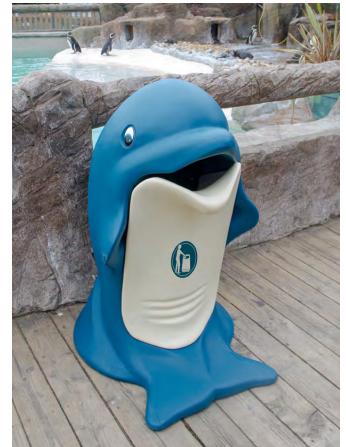

#### Animal-Shaped Trash Cans

An animal shaped trash can is an ideal solution to help encourage young children to dispose of their trash correctly in both indoor & outdoor environments. The fun and colorful nature of the trash cans means that they are able to complement all areas for children. You can also personalize our animal shaped trash cans to feature your

company logo, color and message.

TidyBear™ Trash Can

Splash™ Trash Can