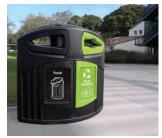

# Outdoor Recycling Containers

We produce an extensive range of outdoor recycling containers of the highest quality, in both traditional and contemporary designs. All of our recycling containers are designed to be hard-wearing and long-lasting and feature easily identifiable decals to make recycling easy.

Nexus® 96G Recycling Bin

Glasdon Jubilee™ 29G Trash and Recycling Combo

Nexus® 52G Dual Trash Recycling Bin

Nexus® City 64G Recycling Bin

Glasdon Orbit™ Bag Holder

**NEW** Nexus® Transform City Trio Recycling Bin