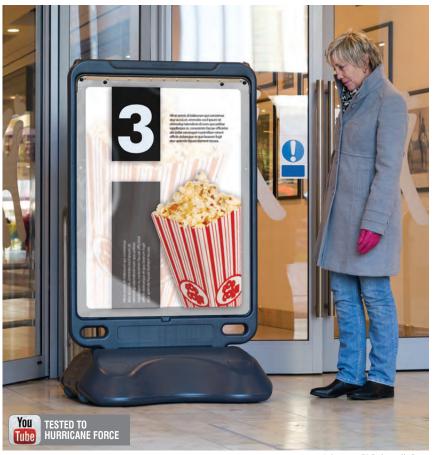

#### Sidewalk Signs

Display your posters in style with this extremely robust, low maintenance, easy to use unit. Posters can be easily changed when required. The Advocate™ sidewalk poster stand is made for use indoors and outdoors, and has been tested to hurricane force winds.

Also available as a wall mounted poster display sign.

Advocate<sup>™</sup> Wall Mounted Poster Display Sign

Advocate<sup>™</sup> Sidewalk Sign

Guardian™ 30" Life Ring Cabinet