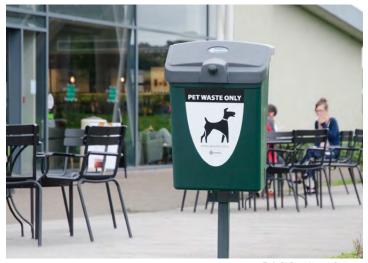

#### **Pet Waste Stations**

Our selection of pet waste stations are popular for use in parks, on sidewalks and in bark parks. The clear decals help to encourage people to dispose of their dog poop correctly and the contemporary design of our dog waste units means that they complement existing landscapes easily.

Fido™ Pet Waste Station

Retriever City™ Pet Waste Station

Eclipse™ Smoking Station