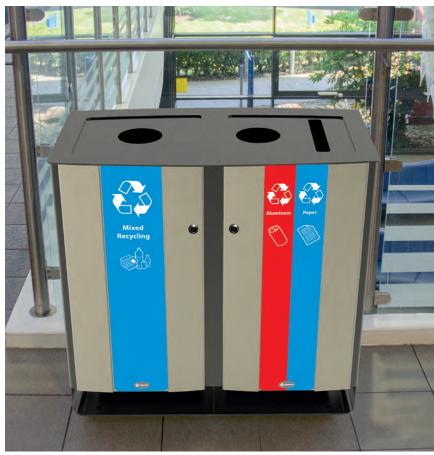

#### *Indoor Recycling Containers*

Our indoor recycling bins are available in a variety of styles, streams and capacities to make creating a recycling station as easy as possible. Many of our customers choose to personalize their products with their logo, colors and slogans. We can even customize your recycling bins to create bespoke waste streams to suit your recycling program.

**NEW** Nexus® Style 48G Trio Recycling Bin

**NEW** Electra<sup>™</sup> 48G Trio Recycling Station

Nexus® 26G Recycling Bin

**NEW** Nexus® Transform Quad Recycling Station

C-Thru™ 50G Recycling Bin

Nexus® 8G Recycling Bin