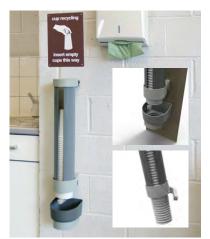

# Recycle your cups here **Cup Recycling** Insert cups this way

**NEW** Eco Nexus® Cup Recycling Station

**NEW** Nexus<sup>®</sup> Cup Stacker

**NEW** Nexus® Transform Cup Recycling Station

#### **Cup Recycling Bins**

Increase disposable cup recycling rates with cup recycling bins and stations by Glasdon. We offer dedicated and multi-purpose paper and plastic cup recycling bins, designed to help you implement an effective and efficient cup recycling program.