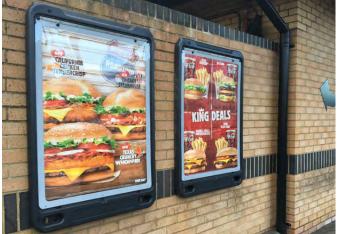

#### Sidewalk Signs

Display your posters in style with this extremely robust, low maintenance, easy to use unit. Posters can be easily changed when required. The Advocate™ sidewalk poster stand is made for use indoors and outdoors, and has been tested to hurricane force winds.

Also available as a wall mounted poster display sign.

Advocate<sup>™</sup> Wall Mounted Poster Display Sign

Advocate<sup>™</sup> Sidewalk Sign

Guardian™ 30" Life Ring Cabinet