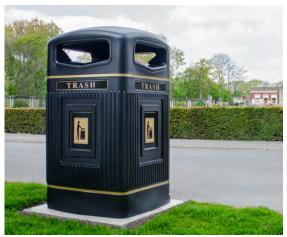

#### Trash Cans

The Glasdon range of outdoor and indoor trash cans are designed in a choice of sizes, colors and styles, providing waste management solutions that will complement any location. Constructed from durable materials, these trash cans include low-maintenance plastic trash cans and robust metal trash containers, designed to resist the effects of adverse weather conditions, corrosion and vandalism.

Sherwood™ Hooded Trash Can

Tweed™ Trash Can

Envoy™Trash Can

Combo Delta™Trash Can