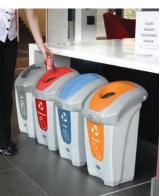

#### *Indoor Recycling Containers*

Our indoor recycling bins are available in a variety of styles, streams and capacities to make creating a recycling station as easy as possible. Many of our customers choose to personalize their products with their logo, colors and slogans. We can even customize your recycling bins to create bespoke waste streams to suit your recycling program.

**NEW** Nexus® Style 48G Trio Recycling Bin

**NEW** Electra<sup>™</sup> 48G Trio Recycling Station

Nexus® 26G Recycling Bin

**NEW** Nexus® Transform Quad Recycling Station

C-Thru™ 50G Recycling Bin

Nexus® 8G Recycling Bin