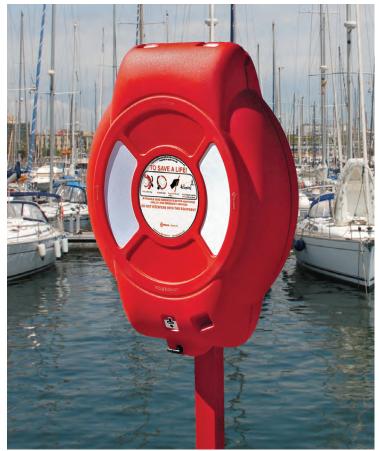

#### Water Safety Rescue Equipment

Help keep your environment safe and well-protected, with water safety equipment from Glasdon. Highly visible and resilient for a long service life, Glasdon ring buoy stations prevent theft or vandalism and are easy to position in any area where open water poses a danger. Our versatile life jacket boxes are designed and constructed with aesthetics, practicality and durability in mind to keep your vital life-saving equipment well protected.

Guardian™ 30″ Life Ring Cabinet

**NEW** Nestor™ 106G Life Jacket Storage Box