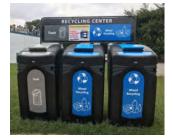

#### *Indoor Recycling Containers*

Our indoor recycling bins are available in a variety of styles, streams and capacities to make creating a recycling station as easy as possible. Many of our customers choose to personalize their products with their logo, colors and slogans. We can even customize your recycling bins to create bespoke waste streams to suit your recycling program.

**NEW** Nexus® Style 48G Trio Recycling Bin

**NEW** Electra<sup>™</sup> 48G Trio Recycling Station

Nexus® 26G Recycling Bin

**NEW** Nexus® Transform Quad Recycling Station

C-Thru™ 50G Recycling Bin

Nexus® 8G Recycling Bin