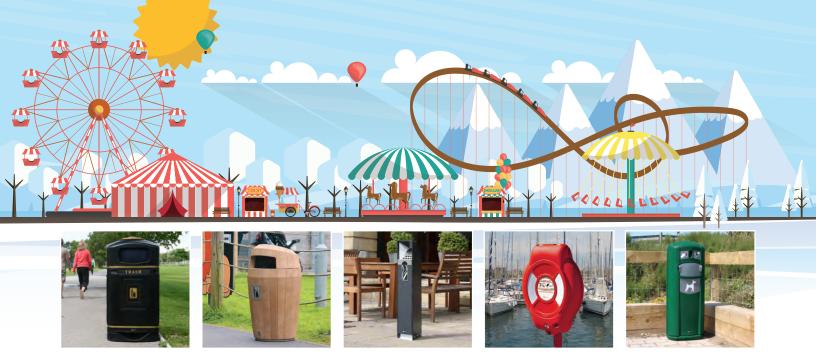

#### Trash Cans

The Glasdon range of outdoor and indoor trash cans are designed in a choice of sizes, colors and styles, providing waste management solutions that will complement any location. Constructed from durable materials, these trash cans include low-maintenance plastic trash cans and robust metal trash containers, designed to resist the effects of adverse weather conditions, corrosion and vandalism.

Topsy Royale™ Trash Can

Canyon™ Trash Can

Canyon™ Trash Can

Glasdon Jubilee™ 80G Trash Can

Glasdon Jubilee™ 29G Trash Can

C-Thru™ 50G Trash Can

Topsy™ Trash Can

Glasdon Orbit™ Bag Holder