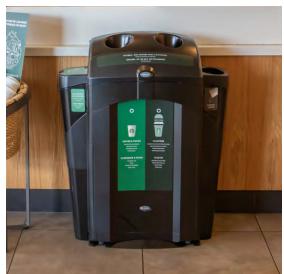

# Recycle your cups here **Cup Recycling** Insert cups this way

**NEW** Eco Nexus® Cup Recycling Station

**NEW** Nexus<sup>®</sup> Cup Stacker

**NEW** Nexus® Transform Cup Recycling Station

#### **Cup Recycling Bins**

Increase disposable cup recycling rates with cup recycling bins and stations by Glasdon. We offer dedicated and multi-purpose paper and plastic cup recycling bins, designed to help you implement an effective and efficient cup recycling program.