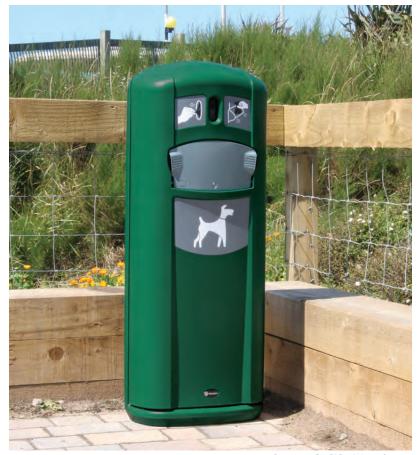

#### **Pet Waste Stations**

Our selection of pet waste stations are popular for use in parks, on sidewalks and in bark parks. The clear decals help to encourage people to dispose of their dog poop correctly and the contemporary design of our dog waste units means that they complement existing landscapes easily.

Fido™ Pet Waste Station

Retriever City™ Pet Waste Station

Eclipse™ Smoking Station