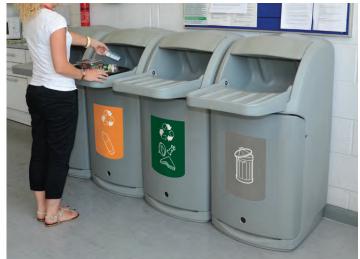

#### *Indoor Recycling Containers*

Our indoor recycling bins are available in a variety of styles, streams and capacities to make creating a recycling station as easy as possible. Many of our customers choose to personalize their products with their logo, colors and slogans. We can even customize your recycling bins to create bespoke waste streams to suit your recycling program.

**NEW** Nexus® Style 48G Trio Recycling Bin

**NEW** Electra<sup>™</sup> 48G Trio Recycling Station

Nexus® 26G Recycling Bin

**NEW** Nexus® Transform Quad Recycling Station

C-Thru™ 50G Recycling Bin

Nexus® 8G Recycling Bin