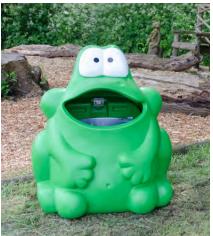

#### Animal-Shaped Trash Cans

An animal shaped trash can is an ideal solution to help encourage young children to dispose of their trash correctly in both indoor & outdoor environments. The fun and colorful nature of the trash cans means that they are able to complement all areas for children. You can also personalize our animal shaped trash cans to feature your

company logo, color and message.

TidyBear™ Trash Can

Splash™ Trash Can