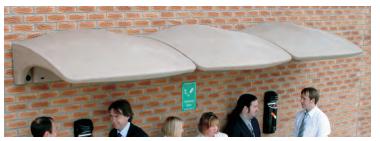

#### **Smoking Canopies**

Glasdon supplies a range of outdoor smokers canopies, which can either be wall mounted or free standing. These outdoor canopies are ideal for creating a designated smoking area to help keep the rest of your site smoke-free. These smokers canopies can be combined with our cigarette bins to create a smoking station.

Eclipse™ Smoking Canopy

Carleton™ Smoking Shelter