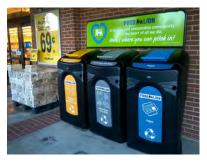

#### *Indoor Recycling Containers*

Our indoor recycling bins are available in a variety of styles, streams and capacities to make creating a recycling station as easy as possible. Many of our customers choose to personalize their products with their logo, colors and slogans. We can even customize your recycling bins to create bespoke waste streams to suit your recycling program.

**NEW** Nexus® Style 48G Trio Recycling Bin

**NEW** Electra<sup>™</sup> 48G Trio Recycling Station

Nexus® 26G Recycling Bin

**NEW** Nexus® Transform Quad Recycling Station

C-Thru™ 50G Recycling Bin

Nexus® 8G Recycling Bin