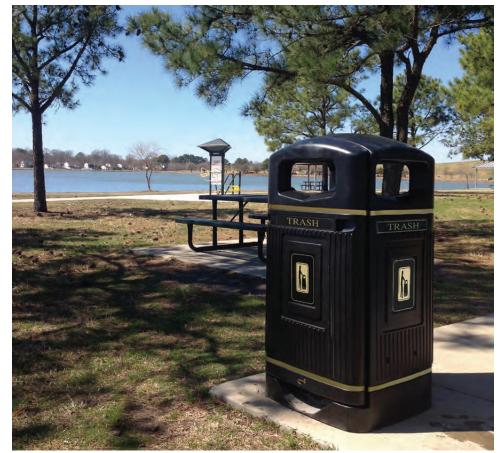

#### Trash Cans

The Glasdon range of outdoor and indoor trash cans are designed in a choice of sizes, colors and styles, providing waste management solutions that will complement any location. Constructed from durable materials, these trash cans include low-maintenance plastic trash cans and robust metal trash containers, designed to resist the effects of adverse weather conditions, corrosion and vandalism.

Sherwood™ Hooded Trash Can

Tweed™ Trash Can

Envoy™Trash Can

Combo Delta™Trash Can