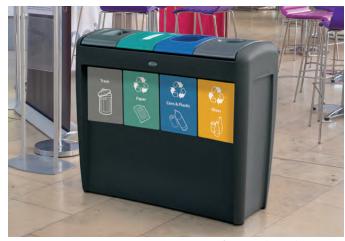

#### *Indoor Recycling Containers*

Our indoor recycling bins are available in a variety of styles, streams and capacities to make creating a recycling station as easy as possible. Many of our customers choose to personalize their products with their logo, colors and slogans. We can even customize your recycling bins to create bespoke waste streams to suit your recycling program.

**NEW** Nexus® Style 48G Trio Recycling Bin

**NEW** Electra<sup>™</sup> 48G Trio Recycling Station

Nexus® 26G Recycling Bin

**NEW** Nexus® Transform Quad Recycling Station

C-Thru™ 50G Recycling Bin

Nexus® 8G Recycling Bin