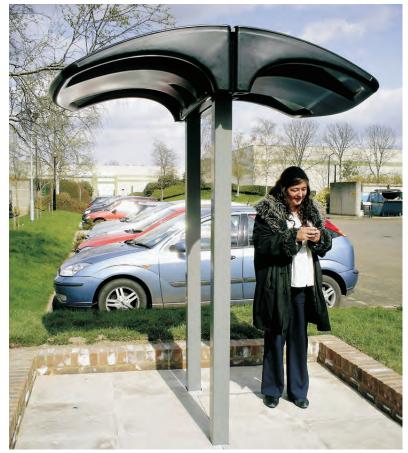

#### **Smoking Canopies**

Glasdon supplies a range of outdoor smokers canopies, which can either be wall mounted or free standing. These outdoor canopies are ideal for creating a designated smoking area to help keep the rest of your site smoke-free. These smokers canopies can be combined with our cigarette bins to create a smoking station.

Eclipse™ Smoking Canopy

Carleton™ Smoking Shelter