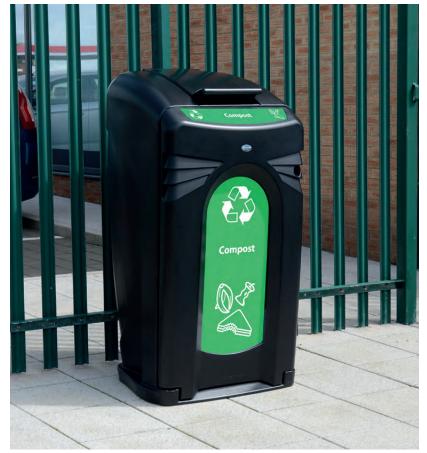

#### Food Waste Recycling Bins

Our Food Waste Recycling Bins are ideal for kitchens, canteens, food courts and any other areas where food is prepared or consumed. The easy to use bins make food waste disposal hygienic and efficient and they are a good way of handling high volumes of food waste.