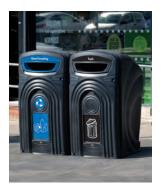

# Outdoor Recycling Containers

We produce an extensive range of outdoor recycling containers of the highest quality, in both traditional and contemporary designs. All of our recycling containers are designed to be hard-wearing and long-lasting and feature easily identifiable decals to make recycling easy.

Nexus® 96G Recycling Bin

Glasdon Jubilee™ 29G Trash and Recycling Combo

Nexus® 52G Dual Trash Recycling Bin

Nexus® City 64G Recycling Bin

Glasdon Orbit™ Bag Holder

**NEW** Nexus® Transform City Trio Recycling Bin