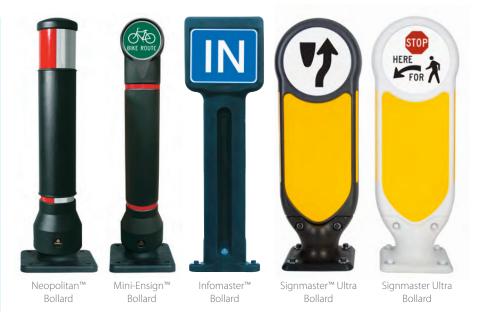

#### **Bollards**

The Glasdon range of street bollards are the ideal solution for traffic calming schemes, sidewalks, bikeways, parking lots and other road safety applications. From flexible, impact-absorbing bollards to sign-carrying marker posts, these bollards are designed to withstand extreme weather conditions, offering a low maintenance road safety solution.