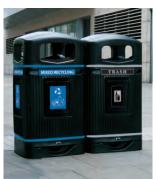

#### Trash Cans

The Glasdon range of outdoor and indoor trash cans are designed in a choice of sizes, colors and styles, providing waste management solutions that will complement any location. Constructed from durable materials, these trash cans include low-maintenance plastic trash cans and robust metal trash containers, designed to resist the effects of adverse weather conditions, corrosion and vandalism.

Topsy Royale™ Trash Can

Canyon™ Trash Can

Canyon™ Trash Can

Glasdon Jubilee™ 80G Trash Can

Glasdon Jubilee™ 29G Trash Can

C-Thru™ 50G Trash Can

Topsy™ Trash Can

Glasdon Orbit™ Bag Holder